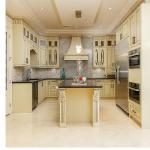

## 7531 Sunnymede Crescent, Richmond

\$3,590,000

This georgeus house on 7844 sqft lot in prestigious neighbourhood Broadmoor. It's designed to offer a high- quality modern living space of 3603 SF.

Open-concept living/dining space which features outstanding light & air. Hardwood & tile flooring throughtout. Spacious kitchen with wok kitchen, nook area, island & high end SS appliances Miele. For ensuite bdrms upstairs. 1 bdrm/media room on main floor. Across from Ferris Elementary.