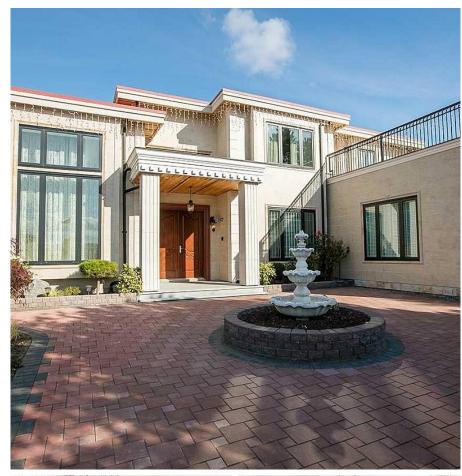

## 7531 Sunnymede Crescent, Richmond

\$3,590,000

This georgeus house on 7844 sqft lot in prestigious neighbourhood Broadmoor. It's designed to offer a high- quality modern living space of 3603 SF.

Open-concept living/dining space which features outstanding light & air. Hardwood & tile flooring throughtout. Spacious kitchen with wok kitchen, nook area, island & high end SS appliances Miele. For ensuite bdrms upstairs. 1 bdrm/media room on main floor. Across from Ferris Elementary.

## **KEY INFORMATION**

MLS® R2700408

Residential Detached

Broadmoor

5 Bedrooms

5 Bathrooms

3,603 SF

7,844 SF Lot