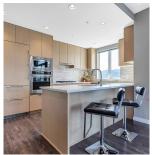

## 203 3825 Cates Landing Way, North Vancouver

\$1,638,000

WATERFRONT condo living at its best. Desirable 'Cates Landing' next to Cates Park, near Deep Cove. Rarely on the market, large corner unit .... This 1337 sq. ft., 2 ensuite bedrooms, den, large kitchen, living/dining open concept condo is the designer's favourite layout. Bright south facing, windows on 3 sides and gorgeous views all around .... Custom made wall unit features fireplace & TV. Top of the line appliances, spainspired baths, radiant in-floor heat, full size laundry, covered balcony w/gas hookup for BBQ and 2 parking. Amenities include large fitness room, guest suite, kayak storage, dog grooming, bike room, meeting rooms and caretaker. FREEHOLD STRATA, pet & rental friendly. Steps to Cates Park, restaurants, transit, shops and more. Open by Appointment.