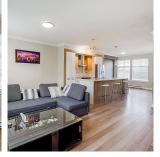

## CANVAS IN SULLIVAN

STATION...OPPORTUNITY KNOCKS!!! 4 bedrooms 3 washrooms corner unit townhouse for sale in desirable area of Sullivan. This family oriented spacious and immaculate family oriented townhouse features a gorgeous kitchen with tall pantry. Big island with eating space. Cozy formal living area with fireplace. Powder room on main floor is asset. High ceiling on main floor. Upstairs features master bedroom with full washroom and other two good size rooms. Downstairs comes with rec room with own separate entrance. ACT FAST BEFORE ITS TOO LATE