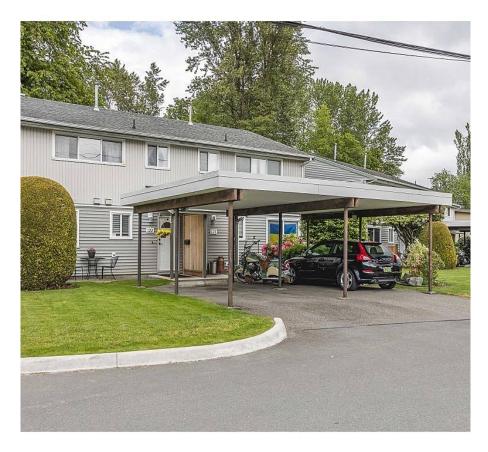

## 122 45185 Wolfe Road, Chilliwack

\$539,900

The grass really is greener here with this fully renovated 4bd 2 bath townhouse with 2 parking stalls! Situated in one of the best locations in Townsend Greens, this home has been beautifully updated and well maintained throughout the years. Features include powder room on main floor, new water resistant laminate flooring, new appliances, new kitchen cabinets with soft close doors and drawers, new countertops, custom eating bar, tile backsplash, new carpet upstairs, newer hot water tank, light fixtures and the list goes on! This family friendly complex is conveniently located walking distance to Chilliwack Leisure Centre & Prospera ice rink,plus schools, shopping & highway access are only minutes away! Call today for your private tour.