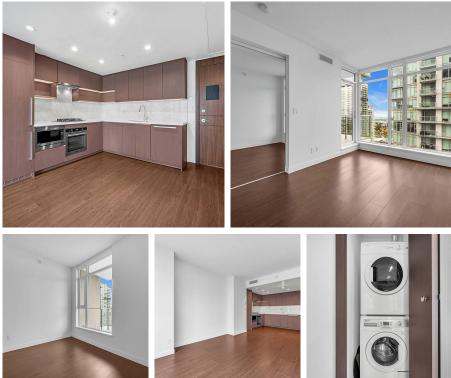

## 2802 6538 Nelson Avenue, Burnaby

\$638,000

MET 2 by Concord Pacific Central Metrotown area. Steps away from Bonsor Community, skytrain station and Metrotown shopping centre. Features including air conditioning, top-of-the line European appliances, quartz countertop and gas cooktop, South facing with beautiful city view. Amenities including indoor pool, hot tub, sauna & steam room, bowling alley, gym, Card room and concierge service. Unit comes with one parking and one locker.

## **KEY INFORMATION**

MLS® R2700787 Residential Attached Metrotown 1 Bedroom 1 Bathroom 508 SF \$293.53 Maintenance Fees