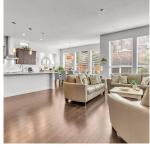

## 10468 Robertson Street, Maple Ridge

\$1,499,000

GORGEOUS 3 bdrm home in the sought after Albion neighbourhood. Built by Morningstar Homes. Main floor you will find the great room designed for entertaining! Large kitchen with massive island, S/S appliances, quartz counters & large pantry. Sun soaked great room from the large windows that opens up to the backyard. Cozy gas F/P for the cooler nights. Upstairs you will find 3 bdrms. Oversized primary bdrm with separate nook to set up a reading area, or maybe a home office? You will also find 5 piece ensuite bath with separate shower & soaker tub as well as a large W/ I closet. Bsmt has been fully finished with bath & separate entrance. Tons of opportunity for this space. Beautifully manicured & fully fenced backyard with brick patio & tiered grass area. Walking distance to schools.