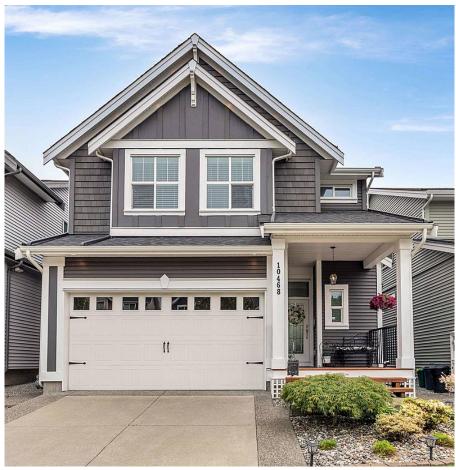

## 10468 Robertson Street, Maple Ridge

\$1,499,000

GORGEOUS 3 bdrm home in the sought after Albion neighbourhood. Built by Morningstar Homes. Main floor you will find the great room designed for entertaining! Large kitchen with massive island, S/S appliances, quartz counters & large pantry. Sun soaked great room from the large windows that opens up to the backyard. Cozy gas F/P for the cooler nights. Upstairs you will find 3 bdrms. Oversized primary bdrm with separate nook to set up a reading area, or maybe a home office? You will also find 5 piece ensuite bath with separate shower & soaker tub as well as a large W/ I closet. Bsmt has been fully finished with bath & separate entrance. Tons of opportunity for this space. Beautifully manicured & fully fenced backyard with brick patio & tiered grass area. Walking distance to schools.

## **KEY INFORMATION**

MLS® R2700831

Residential Detached

Albion

3 Bedrooms

4 Bathrooms

2,975 SF

3,689 SF Lot