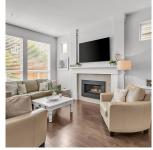

## 10468 Robertson Street, Maple Ridge

\$1,499,000

GORGEOUS 3 bdrm home in the sought after Albion neighbourhood. Built by Morningstar Homes. Main floor you will find the great room designed for entertaining! Large kitchen with massive island, S/S appliances, quartz counters & large pantry. Sun soaked great room from the large windows that opens up to the backyard. Cozy gas F/P for the cooler nights. Upstairs you will find 3 bdrms. Oversized primary bdrm with separate nook to set up a reading area, or maybe a home office? You will also find 5 piece ensuite bath with separate shower & soaker tub as well as a large W/ I closet. Bsmt has been fully finished with bath & separate entrance. Tons of opportunity for this space. Beautifully manicured & fully fenced backyard with brick patio & tiered grass area. Walking distance to schools.