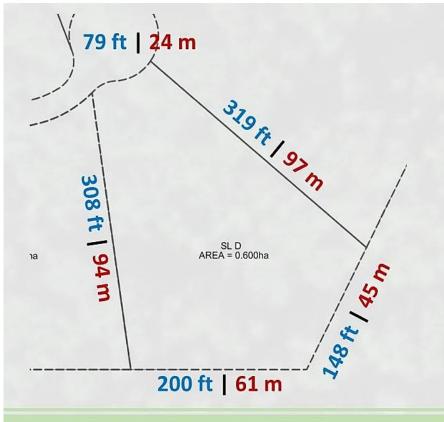

## Lot D Dimension: 1.5 acre | 0.6 ha

SEE the MOVIE: 1.5 acre lots with 2 homes per lot zoning at Hayward Lake Estates.Find at 30782 Dewdney trunk road. Between Maple Ridge and Mission. This quiet subdivision backs on to Hayward Lake. Each lot has big building envelopes for wide homes. The 2nd home could be perfect for that Mom, Dad or a family member. The boulevards are landscaped with over 1,000 Ornamental Shrubs and Trees. A gated secure focused community nestled in a nature setting. SEE the MOVIE:

#### **KEY INFORMATION**

MLS® R2700502 Land Only Stave Falls o Bedrooms o Bathrooms o SF 65,340 SF Lot