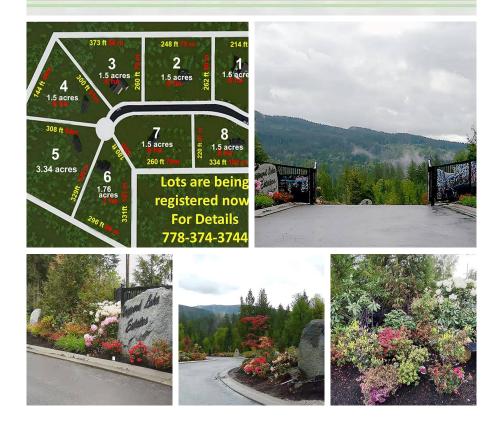

## Lot D Dimension: 1.5 acre | 0.6 ha

SEE the MOVIE: 1.5 acre lots with 2 homes per lot zoning at Hayward Lake Estates.Find at 30782 Dewdney trunk road. Between Maple Ridge and Mission. This quiet subdivision backs on to Hayward Lake. Each lot has big building envelopes for wide homes. The 2nd home could be perfect for that Mom, Dad or a family member. The boulevards are landscaped with over 1,000 Ornamental Shrubs and Trees. A gated secure focused community nestled in a nature setting. SEE the MOVIE: