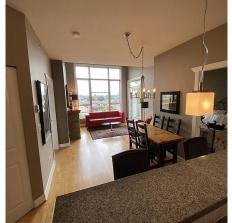

## 410 4600 Westwater Drive, Richmond

\$749,000

Deluxe 2bedroom, 2 bath Penthouse suite at Copper Sky. Featuring vaulted ceiling in main living area and excellent mountain views. Suite has open kitchen with granite counters, stainless appliances, shaker cabinets and gas range. Mater bedroom features extra large walk in closet and large ensuite bath with deep soaker tub. Laundry room and insuite storage plus a locker. Located on the River Boardwalk. Steveston Village is a short walk away. Pet friendly complex.O