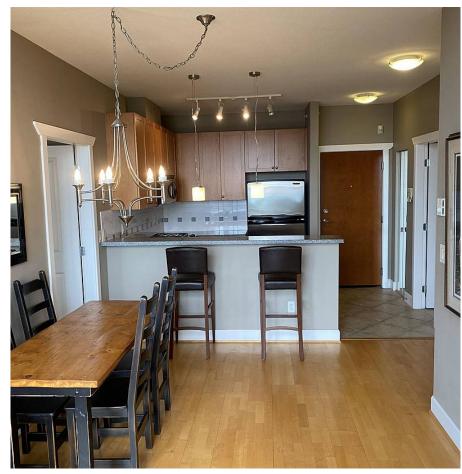

## 410 4600 Westwater Drive, Richmond

\$749,000

Deluxe 2bedroom, 2 bath Penthouse suite at Copper Sky. Featuring vaulted ceiling in main living area and excellent mountain views. Suite has open kitchen with granite counters, stainless appliances, shaker cabinets and gas range. Mater bedroom features extra large walk in closet and large ensuite bath with deep soaker tub. Laundry room and insuite storage plus a locker. Located on the River Boardwalk. Steveston Village is a short walk away. Pet friendly complex.O