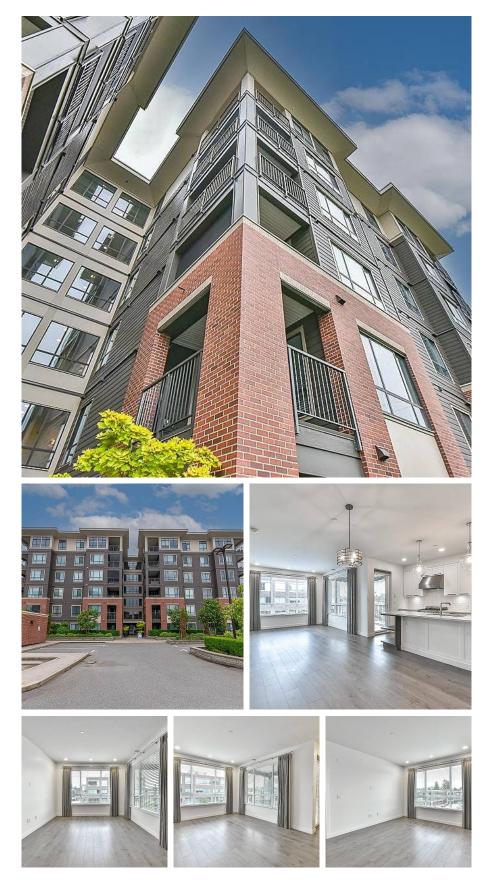

## 407 33530 Mayfair Avenue, Abbotsford

\$650,000

Immerse yourself in this immaculate 1,235 sq.ft.\* 3 bedroom, 2.5 bath 4th floor home located in the highly sought after: The Residences at Gateway. Built in 2018, the state of this home still feels like new and includes two parking stalls and a massive storage locker. Rare opportunity to own a large home in the sky that boasts a Southeast orientation with morning sun, mountain views, and views over the project's Italian inspired courtyard. Added luxurious are walk-in laundry room, A/C in all three bedrooms, gas Italian Bertazzoni range + hook-up on the balcony. Do not miss out on the opportunity to only live minutes away from Abbotsford's largest amenities and luxurious. Book your tour today, you will not be disappointed!