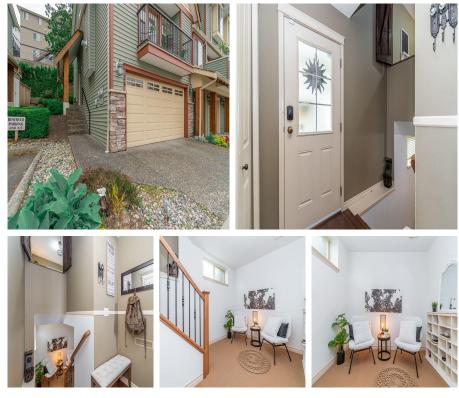

### TIMBER RIDGE 3 bdrm, 3 bth END UNIT!!! SPACIOUS living area with gas fireplace. Walk through kitchen, large island, and stainless steel appliances. Home office, bright eating area and walk out access to back patio. Gas hook up for BBQ, SUPER private, TREED backyard with room for flowers and kids to play!! Rec room downstairs with spare space for an extra office or home gym!! AMAZING valley views in this Whistler inspired complex that even has a TENNIS court!! Access to hiking and trails and close to shopping and all levels of great schools.