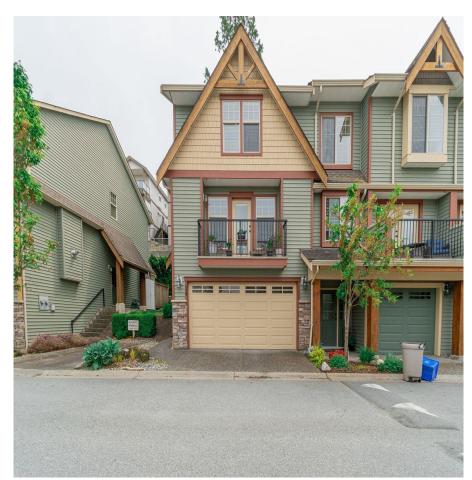

## 24 46840 Russell Road, Chilliwack

\$749,900

### TIMBER RIDGE 3 bdrm, 3 bth END UNIT!!! SPACIOUS living area with gas fireplace. Walk through kitchen, large island, and stainless steel appliances. Home office, bright eating area and walk out access to back patio. Gas hook up for BBQ, SUPER private, TREED backyard with room for flowers and kids to play!! Rec room downstairs with spare space for an extra office or home gym!! AMAZING valley views in this Whistler inspired complex that even has a TENNIS court!! Access to hiking and trails and close to shopping and all levels of great schools.

#### FEATURES

Year Built: 2006 Views: Mountains and Valley Listed By: Century 21 Creekside Realty (Luckakuck)