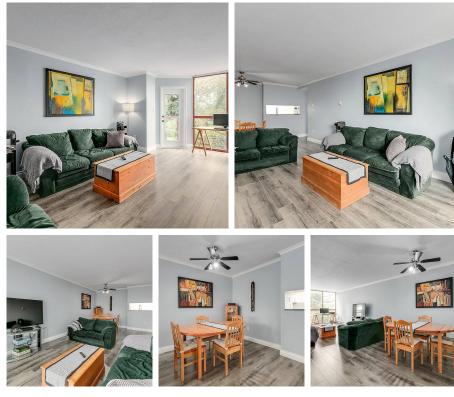

## 202 220 Eleventh Street, New Westminster

\$699,900

QUEENS COVE in desirable Uptown, eNew West! Your private quiet oasis in a reputable BOSA high rise concrete building awaits!RARELY AVAILABLE fantastic 2 Bed&2 Bath floorplan is massive w/nearly 1200 sqft of functional open living space.Recent renovations include endless upgrades throughout-JUST MOVE IN!Tasteful modern finishings top to bottom-from the crown mouldings to brand new baseboards, fresh paint,heaters&waterproof laminate wood floors.Kitchen updates include SS appliances, classic subway tile backsplash, new cabinets&quartz countertops.Bonus RARE laundry room, perfect for the adventurous or busy family!Rest,relax&enjoy the peaceful scenic greenery outside on your 2 SW balconies!PLUS XLstorage, perfect for all your toys! Resort amenities include lap pool, hot tub,sauna&gym!2 Parking, pets ok