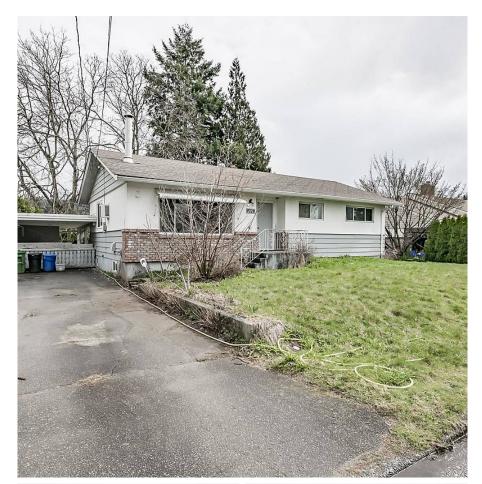

## 9728 Valemont Street, Chilliwack

\$920,000

Investor/Builder Alert! 5 bedroom home on large 8372 sqft lot with 76' frontage. Large fenced backyard and a covered carport. A PRIME LOCATION, walking distance to all levels of schools, Portage Park, and a short distance from Downtown Chilliwack. Quiet street with lots of parking and low traffic. Development potential check with the city of Chilliwack to confirm rezoning potential.

## **KEY INFORMATION**

MLS® R2698839 Residential Detached Chilliwack 5 Bedrooms 1 Bathroom 2,016 SF 8,372 SF Lot

## FEATURES

Year Built: 1957 Listed By: Century 21 Creekside Realty