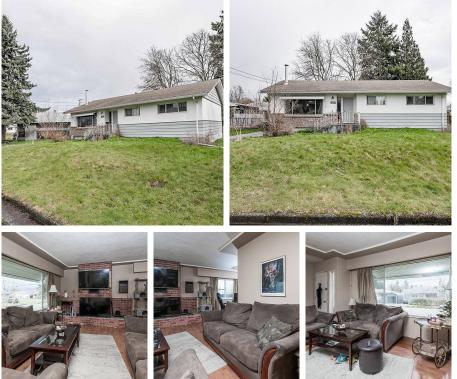

## 9728 Valemont Street, Chilliwack

\$920,000

Investor/Builder Alert! 5 bedroom home on large 8372 sqft lot with 76' frontage. Large fenced backyard and a covered carport. A PRIME LOCATION, walking distance to all levels of schools, Portage Park, and a short distance from Downtown Chilliwack. Quiet street with lots of parking and low traffic. Development potential check with the city of Chilliwack to confirm rezoning potential.

## **KEY INFORMATION**

MLS® R2698839 Residential Detached Chilliwack 5 Bedrooms 1 Bathroom 2,016 SF 8,372 SF Lot

## FEATURES

Year Built: 1957 Listed By: Century 21 Creekside Realty