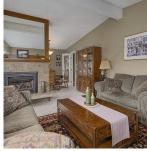

## 10700 Roselea Crescent, Richmond

\$1,760,000

Welcome home! When you open the front door you will sense this is a "happy home" where children can play in the open family room with vaulted ceilings and a view to the outdoor pool for family fun! The warm, well appointed kitchen overlooks the family room and a cozy breakfast nook with large bay window where the streams of natural light brighten the kitchen. A private bedroom off the family room, ideal for a young teen and a convenient 4 pcs bathroom. A large workshop for hobby's and work projects. A well appointed living room with a beautiful gas fireplace that separates the formal dining area. Upstairs features a full bath, 2 cozy bedrooms plus 1 additional bedroom used as an office. A warm peaceful Master bedroom with a well appointed ensuite. Hurry, this one won't last!