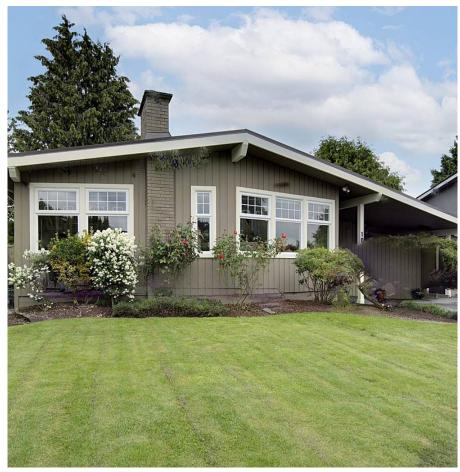

## 10700 Roselea Crescent, Richmond

\$1,760,000

Welcome home! When you open the front door you will sense this is a "happy home" where children can play in the open family room with vaulted ceilings and a view to the outdoor pool for family fun! The warm, well appointed kitchen overlooks the family room and a cozy breakfast nook with large bay window where the streams of natural light brighten the kitchen. A private bedroom off the family room, ideal for a young teen and a convenient 4 pcs bathroom. A large workshop for hobby's and work projects. A well appointed living room with a beautiful gas fireplace that separates the formal dining area. Upstairs features a full bath, 2 cozy bedrooms plus 1 additional bedroom used as an office. A warm peaceful Master bedroom with a well appointed ensuite. Hurry, this one won't last!