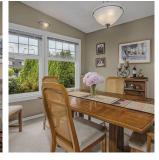

## 10700 Roselea Crescent, Richmond

\$1,760,000

Welcome home! When you open the front door you will sense this is a "happy home" where children can play in the open family room with vaulted ceilings and a view to the outdoor pool for family fun! The warm, well appointed kitchen overlooks the family room and a cozy breakfast nook with large bay window where the streams of natural light brighten the kitchen. A private bedroom off the family room, ideal for a young teen and a convenient 4 pcs bathroom. A large workshop for hobby's and work projects. A well appointed living room with a beautiful gas fireplace that separates the formal dining area. Upstairs features a full bath, 2 cozy bedrooms plus 1 additional bedroom used as an office. A warm peaceful Master bedroom with a well appointed ensuite. Hurry, this one won't last!