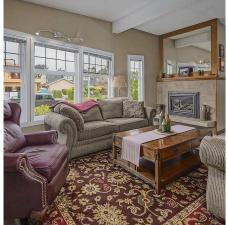

## 10700 Roselea Crescent, Richmond

\$1,760,000

Welcome home! When you open the front door you will sense this is a "happy home" where children can play in the open family room with vaulted ceilings and a view to the outdoor pool for family fun! The warm, well appointed kitchen overlooks the family room and a cozy breakfast nook with large bay window where the streams of natural light brighten the kitchen. A private bedroom off the family room, ideal for a young teen and a convenient 4 pcs bathroom. A large workshop for hobby's and work projects. A well appointed living room with a beautiful gas fireplace that separates the formal dining area. Upstairs features a full bath, 2 cozy bedrooms plus 1 additional bedroom used as an office. A warm peaceful Master bedroom with a well appointed ensuite. Hurry, this one won't last!