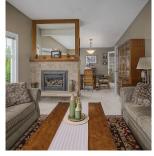

## 10700 Roselea Crescent, Richmond

\$1,760,000

Welcome home! When you open the front door you will sense this is a "happy home" where children can play in the open family room with vaulted ceilings and a view to the outdoor pool for family fun! The warm, well appointed kitchen overlooks the family room and a cozy breakfast nook with large bay window where the streams of natural light brighten the kitchen. A private bedroom off the family room, ideal for a young teen and a convenient 4 pcs bathroom. A large workshop for hobby's and work projects. A well appointed living room with a beautiful gas fireplace that separates the formal dining area. Upstairs features a full bath, 2 cozy bedrooms plus 1 additional bedroom used as an office. A warm peaceful Master bedroom with a well appointed ensuite. Hurry, this one won't last!