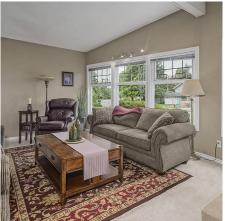

## 10700 Roselea Crescent, Richmond

\$1,760,000

Welcome home! When you open the front door you will sense this is a "happy home" where children can play in the open family room with vaulted ceilings and a view to the outdoor pool for family fun! The warm, well appointed kitchen overlooks the family room and a cozy breakfast nook with large bay window where the streams of natural light brighten the kitchen. A private bedroom off the family room, ideal for a young teen and a convenient 4 pcs bathroom. A large workshop for hobby's and work projects. A well appointed living room with a beautiful gas fireplace that separates the formal dining area. Upstairs features a full bath, 2 cozy bedrooms plus 1 additional bedroom used as an office. A warm peaceful Master bedroom with a well appointed ensuite. Hurry, this one won't last!