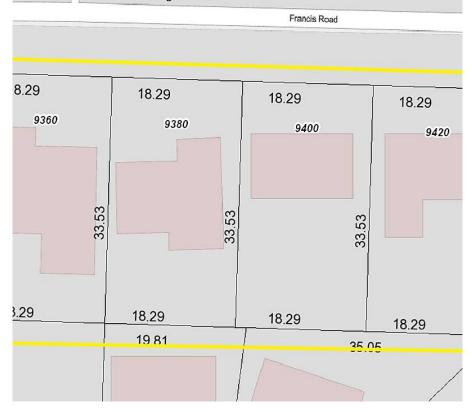

## 9400 Francis Road, Richmond

\$1,966,000

## 4 TownHome Lots 60x110 each Total 26,400 sf

Frontage 73.16m / 240ft

Developer and Investor look this way ! Land Assembly : 4x 6600sf (60x110) total 26400sf Town Home lots for sale : 9360, 9380, 9400, 9420 Francis Road by Ash Street. Desirable location with street front parking. House is well kept with 4 bedrooms, 2 baths. Do not walk on property without listing agent. No sign.

## **KEY INFORMATION**

MLS® R2700930 Residential Detached Saunders o Bedrooms o Bathrooms 1,765 SF 6,600 SF Lot