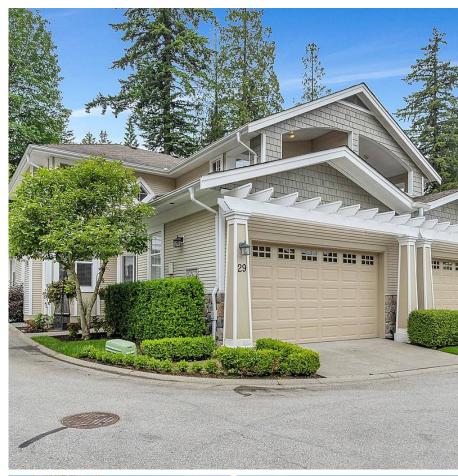

## 29 3500 144 Street, Surrey

\$1,425,000

The Crescent, a premier gated 19+ complex in South Surrey. Beautifully updated end unit townhouse with spacious master on the main, walk in closet and huge ensuite bathroom. Preferred quiet location at the back of the complex backing onto greenspace far away from busy roads. Open plan kitchen with great room. French doors onto large private sunny south facing patio with gorgeous landscaping. Rich hardwood floors throughout; renovated kitchen with granite counters, SS appliances. Updated bathrooms. Stunning 28' vaulted ceiling. Large side-by-side garage and ample visitor parking. Rare opportunity to move to The Crescent.