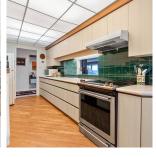

## 30 2246 Folkestone Way, West Vancouver

\$2,149,000

First time on the market since pre sales!
Extraordinary unimpeded 180 degree view!!!
Large one level living with 2 separate bedrooms and 2 full bathrooms. Newer carpet and kitchen flooring in the last 3 years. Huge 570 sq ft deck for unbelievable outside living at its best. Level entrance with side by side parking at your door.
Bonus 2 lockers. This one was worth waiting for..
Rarely do you find a suite like this!!