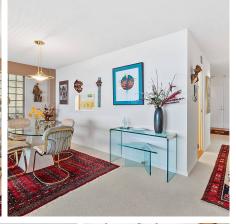

## 30 2246 Folkestone Way, West Vancouver

\$2,149,000

First time on the market since pre sales!
Extraordinary unimpeded 180 degree view!!!
Large one level living with 2 separate bedrooms and 2 full bathrooms. Newer carpet and kitchen flooring in the last 3 years. Huge 570 sq ft deck for unbelievable outside living at its best. Level entrance with side by side parking at your door.
Bonus 2 lockers. This one was worth waiting for..
Rarely do you find a suite like this!!