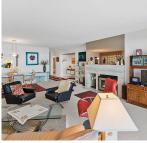

## 30 2246 Folkestone Way, West Vancouver

\$2,149,000

First time on the market since pre sales!
Extraordinary unimpeded 180 degree view!!!
Large one level living with 2 separate bedrooms and 2 full bathrooms. Newer carpet and kitchen flooring in the last 3 years. Huge 570 sq ft deck for unbelievable outside living at its best. Level entrance with side by side parking at your door.
Bonus 2 lockers. This one was worth waiting for..
Rarely do you find a suite like this!!