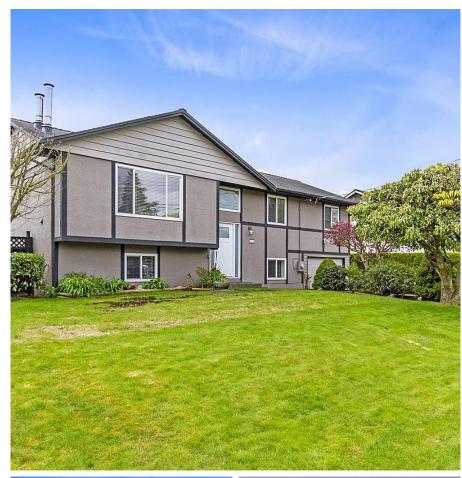

## 1930 Routley Avenue, Port Coquitlam

\$1,399,000

Beautifully updated Lower Mary Hill home on quiet family street. This bright home backs south onto a peaceful green-space with total privacy from the large sundeck and yard. The kitchen has been completely renovated with new cabinets, quartz counters, newer stainless steel appliances and flooring. Fabulous new vinyl plank through the main floor. Fresh paint, updated windows and 14 year old roof (with 25 year warranty) as well as a single garage for storage. The basement with separate entrance has lots of suite potential with 2 bedrooms, 3 piece bathroom and recroom with wood burning fireplace. There is also room for RV parking! Walk to schools, bus and parks from this convenient location.