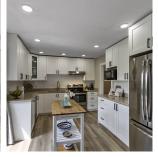

## 1930 Routley Avenue, Port Coquitlam

\$1,399,000

Beautifully updated Lower Mary Hill home on quiet family street. This bright home backs south onto a peaceful green-space with total privacy from the large sundeck and yard. The kitchen has been completely renovated with new cabinets, quartz counters, newer stainless steel appliances and flooring. Fabulous new vinyl plank through the main floor. Fresh paint, updated windows and 14 year old roof (with 25 year warranty) as well as a single garage for storage. The basement with separate entrance has lots of suite potential with 2 bedrooms, 3 piece bathroom and recroom with wood burning fireplace. There is also room for RV parking! Walk to schools, bus and parks from this convenient location.