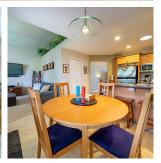

## 23671 114a Avenue, Maple Ridge

\$1,435,000

Perfect home impeccable care by original owners! So many features where to begin! Large flat level back yard, huge ground level deck perfect for outdoor entertainment and relaxation. Seating area with BBQ stations, sunscreens, built in lighting, large 10x13 shed. Upper deck offers more BBQ space overlooking the greenery in the backyard. Bright 2-bedroom suite on the ground level with its own private outdoor space perfect mortgage helper. Spacious main entrance with large den currently set up as a home gym (could be a bedroom), upstairs features 3 bedrooms, en-suite master, spacious living room with vaulted ceilings, kitchen with gas stove, dining, entertaining area & additional family room. Close to shopping & schools. Two 50 amp EV charging outlets. Perfect entertainer's dream!