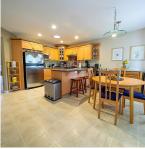

## 23671 114a Avenue, Maple Ridge

\$1,435,000

Perfect home impeccable care by original owners! So many features where to begin! Large flat level back yard, huge ground level deck perfect for outdoor entertainment and relaxation. Seating area with BBQ stations, sunscreens, built in lighting, large 10x13 shed. Upper deck offers more BBQ space overlooking the greenery in the backyard. Bright 2-bedroom suite on the ground level with its own private outdoor space perfect mortgage helper. Spacious main entrance with large den currently set up as a home gym (could be a bedroom), upstairs features 3 bedrooms, en-suite master, spacious living room with vaulted ceilings, kitchen with gas stove, dining, entertaining area & additional family room. Close to shopping & schools. Two 50 amp EV charging outlets. Perfect entertainer's dream!