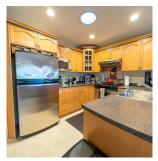

## 23671 114a Avenue, Maple Ridge

\$1,435,000

Perfect home impeccable care by original owners! So many features where to begin! Large flat level back yard, huge ground level deck perfect for outdoor entertainment and relaxation. Seating area with BBQ stations, sunscreens, built in lighting, large 10x13 shed. Upper deck offers more BBQ space overlooking the greenery in the backyard. Bright 2-bedroom suite on the ground level with its own private outdoor space perfect mortgage helper. Spacious main entrance with large den currently set up as a home gym (could be a bedroom), upstairs features 3 bedrooms, en-suite master, spacious living room with vaulted ceilings, kitchen with gas stove, dining, entertaining area & additional family room. Close to shopping & schools. Two 50 amp EV charging outlets. Perfect entertainer's dream!