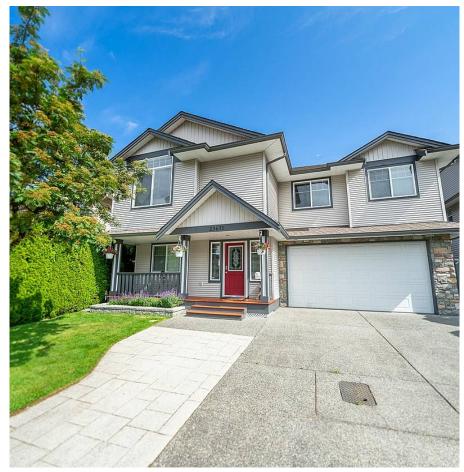

## 23671 114a Avenue, Maple Ridge

\$1,435,000

Perfect home impeccable care by original owners! So many features where to begin! Large flat level back yard, huge ground level deck perfect for outdoor entertainment and relaxation. Seating area with BBQ stations, sunscreens, built in lighting, large 10x13 shed. Upper deck offers more BBQ space overlooking the greenery in the backyard. Bright 2-bedroom suite on the ground level with its own private outdoor space perfect mortgage helper. Spacious main entrance with large den currently set up as a home gym (could be a bedroom), upstairs features 3 bedrooms, en-suite master, spacious living room with vaulted ceilings, kitchen with gas stove, dining, entertaining area & additional family room. Close to shopping & schools. Two 50 amp EV charging outlets. Perfect entertainer's dream!

## **KEY INFORMATION**

MLS® R2701206

Residential Detached

Cottonwood

5 Bedrooms

3 Bathrooms

2,945 SF

5,113 SF Lot