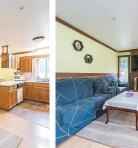

## **3053 Crossley Drive, Abbotsford**

\$1,049,700

Here's an amazing Rancher on a 6781 Sq. Ft. located in the heart of the city. This 3 Bed 2 Bath house is located within minutes of Elementary/ Middle/High Schools, Shopping Center, Rec. Center, & Highway 1. Lots of extras which include a 16 x 12 sun room off of kitchen, level lot with 8 x 12 shed, metal roof that's good for 50+ years, built in vacuum, quality finishing extensive use of mouldings, ceramic tile and laminate flooring, and renovated partly in 2019. This house is in great condition and prefect for a family looking to get into the market. Put this on your must see list before its gone.