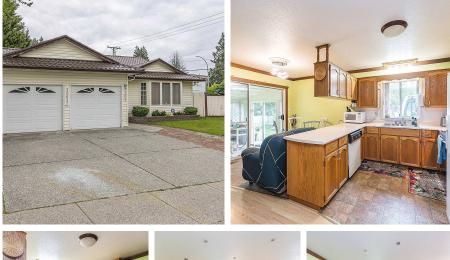

## **3053 Crossley Drive, Abbotsford**

\$1,049,700

Here's an amazing Rancher on a 6781 Sq. Ft. located in the heart of the city. This 3 Bed 2 Bath house is located within minutes of Elementary/ Middle/High Schools, Shopping Center, Rec. Center, & Highway 1. Lots of extras which include a 16 x 12 sun room off of kitchen, level lot with 8 x 12 shed, metal roof that's good for 50+ years, built in vacuum, quality finishing extensive use of mouldings, ceramic tile and laminate flooring, and renovated partly in 2019. This house is in great condition and prefect for a family looking to get into the market. Put this on your must see list before its gone.