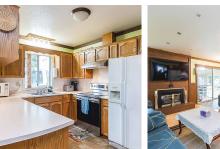

## **3053 Crossley Drive, Abbotsford**

\$1,049,700

Here's an amazing Rancher on a 6781 Sq. Ft. located in the heart of the city. This 3 Bed 2 Bath house is located within minutes of Elementary/ Middle/High Schools, Shopping Center, Rec. Center, & Highway 1. Lots of extras which include a 16 x 12 sun room off of kitchen, level lot with 8 x 12 shed, metal roof that's good for 50+ years, built in vacuum, quality finishing extensive use of mouldings, ceramic tile and laminate flooring, and renovated partly in 2019. This house is in great condition and prefect for a family looking to get into the market. Put this on your must see list before its gone.