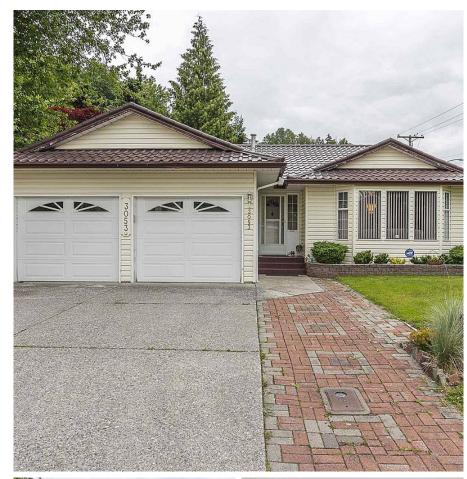

## **3053 Crossley Drive, Abbotsford**

\$1,049,700

Here's an amazing Rancher on a 6781 Sq. Ft. located in the heart of the city. This 3 Bed 2 Bath house is located within minutes of Elementary/ Middle/High Schools, Shopping Center, Rec. Center, & Highway 1. Lots of extras which include a 16 x 12 sun room off of kitchen, level lot with 8 x 12 shed, metal roof that's good for 50+ years, built in vacuum, quality finishing extensive use of mouldings, ceramic tile and laminate flooring, and renovated partly in 2019. This house is in great condition and prefect for a family looking to get into the market. Put this on your must see list before its gone.

## **KEY INFORMATION**

MLS® R2701045 Residential Detached Abbotsford West 3 Bedrooms 2 Bathrooms 1,692 SF 6,781 SF Lot