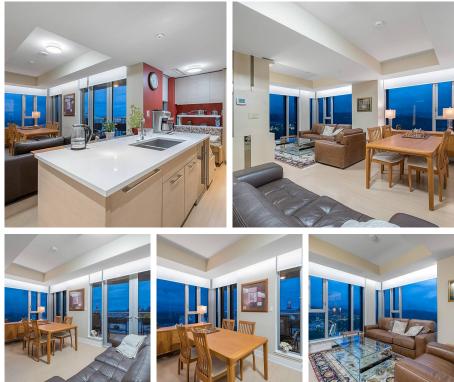

## 4605 1188 Pinetree Way, Coquitlam

\$1,530,000

THIS SPECTACULAR 2 bedrm + den PENTHOUSE is in the beautiful M3 Complex located in the heart of Coquitlam w/ everything you need close by!!! This Unit has 2 large Balcony's w/ a 180 degree view of mountains to the North & East. This 66 foot penthouse w/ bedrooms on each side both having a private ensuite. The main foyer opens into the kitchen, dining rm, living rm, & den. The kitchen features a high end built in S/Sfridge, w/ cabinets to the ceiling & a built in pantry & eating area. A custom built wall unit in the living rm has been added w/ a TV and lots of shelving. Auto power blinds, 2 heat pumps giving you AIR CONDITIONING, Mature Japanese Maple Tree which is one Storey down off the South Balcony. Skytrain nest door. Parking 366/367 Lockers 45/46 Rm 10. In floor heat in bathrooms.