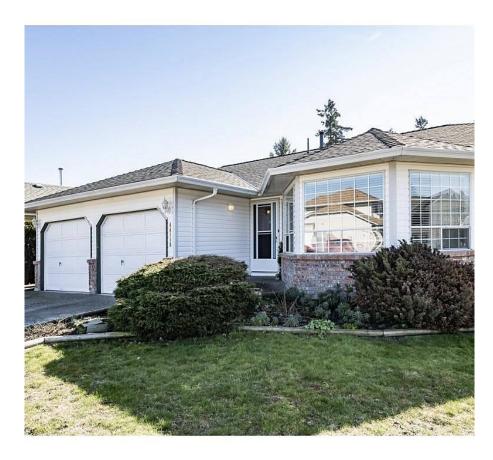

## 44716 Lancaster Drive, Chilliwack

\$998,880

Lovely remodeled 3 bed 2 bath rancher styled home in Sardis! This home features 1650 Sq.Ft of living space, newer upgrades done in the home including the kitchen with all stainless steel appliances, newer cabinetry + countertops, flooring, upgraded bathrooms, fire place & furnace. Corner lot with ample amount of parking available for 6 vehicles and RV parking. 5 minute drive to the Trans Canada Hwy, centrally located close to shops, services, parks & all level schools with the University of the Fraser Valley just 2 minutes away!

## **KEY INFORMATION**

MLS® R2700007

Residential Detached

Chilliwack

3 Bedrooms

2 Bathrooms

1,650 SF

7,275 SF Lot