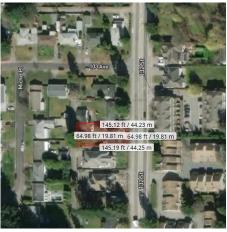

## 10269 132 Street, Surrey

\$1,499,999

Prime!!! Prime!!! Peace of Land Golden Opportunity to own a Property in the Heart of Surrey Downtown . Builders!!!Investors!!! Developers!!! Alert!!! Huge 65' x 145' (9455 sq ft) lot in Surrey Central City area built a Big Home or Develop multiple homes Duplex(Check and Verify with the City) . Rear lane Access makes it Convenient West facing Back yard. Current home needs Renovations. Property is Sold as where is.