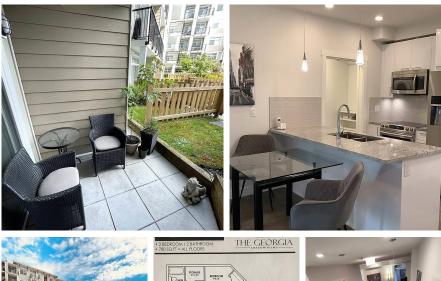

## 108 20686 Eastleigh Crescent, Langley

\$605,000

For more information, click the Brochure button below. Extremely clean, like new 2 bed, 2 bath private ground level unit facing the courtyard. Enjoy the morning sun on the beautiful spacious patio. 9 foot ceilings throughout add space and comfort. Open concept kitchen features granite counter tops, stainless steel appliances & soft close cabinets. High quality laminate floors throughout living, kitchen and dining areas, and carpets adding warmth & comfort to the bedrooms. Additional perks: A/C in master bedroom, pet friendly building, rentals permitted, in-suite storage & laundry, additional secured storage locker perfect for storing bikes or seasonal items, 1 underground gated parking, lots of visitor parking. Theatre Room, Gym, Yoga Studio & Meeting Room. Close to all amenities.