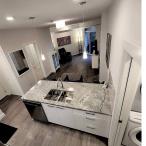

## 108 20686 Eastleigh Crescent, Langley

\$605,000

For more information, click the Brochure button below. Extremely clean, like new 2 bed, 2 bath private ground level unit facing the courtyard. Enjoy the morning sun on the beautiful spacious patio. 9 foot ceilings throughout add space and comfort. Open concept kitchen features granite counter tops, stainless steel appliances & soft close cabinets. High quality laminate floors throughout living, kitchen and dining areas, and carpets adding warmth & comfort to the bedrooms. Additional perks: A/C in master bedroom, pet friendly building, rentals permitted, in-suite storage & laundry, additional secured storage locker perfect for storing bikes or seasonal items, 1 underground gated parking, lots of visitor parking. Theatre Room, Gym, Yoga Studio & Meeting Room. Close to all amenities.