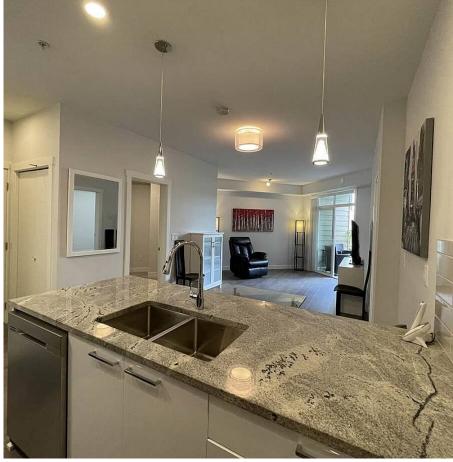

## 108 20686 Eastleigh Crescent, Langley

\$605,000

For more information, click the Brochure button below. Extremely clean, like new 2 bed, 2 bath private ground level unit facing the courtyard. Enjoy the morning sun on the beautiful spacious patio. 9 foot ceilings throughout add space and comfort. Open concept kitchen features granite counter tops, stainless steel appliances & soft close cabinets. High quality laminate floors throughout living, kitchen and dining areas, and carpets adding warmth & comfort to the bedrooms. Additional perks: A/C in master bedroom, pet friendly building, rentals permitted, in-suite storage & laundry, additional secured storage locker perfect for storing bikes or seasonal items, 1 underground gated parking, lots of visitor parking. Theatre Room, Gym, Yoga Studio & Meeting Room. Close to all amenities.