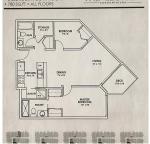

## **KEY INFORMATION**

MLS® R2701384 Residential Attached Langley City 2 Bedrooms 2 Bathrooms 780 SF \$280.00 Maintenance Fees