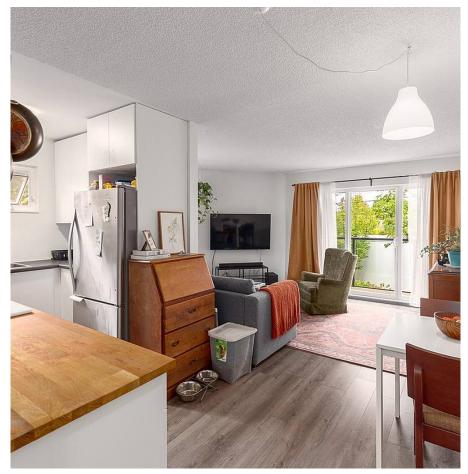

## 201 1440 E Broadway, Vancouver

\$499,900

PERFECT 1 bedroom Condo at Alexandra Place! Investors and 1st time home buyers ALERT! This wonderful END UNIT with a wrapping balcony has it all - including VIEWS of the Mountains! Lovely updates throughout including S/S appliances & butchers block countertop in kitchen, built-ins in all the closets, updated bathroom and laminate flooring throughout. Central location just steps off the drive, easy access to transit right outside or a 5 minute walk to the Broadway-Commercial Station. Pro-active Strata with many building upgrades including rain screening, replumbing, windows, sliding door, elevator, and lobby. Unit comes with 1 underground secured parking stall, shared laundry, pets and rentals allowed! A MUST SEE! Open House Saturday June 25th 2pm till 4pm