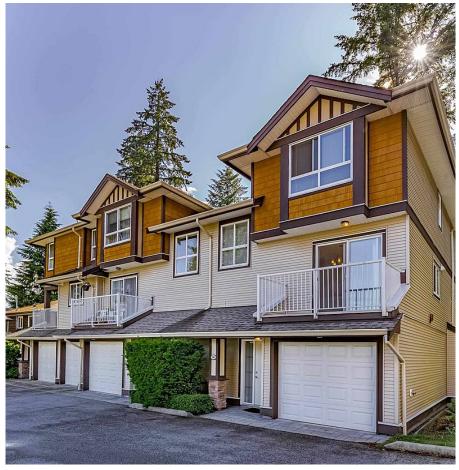

## 6 3685 Woodland Drive, Port Coquitlam

\$999,900

INVESTOR ALERT! AMAZING LOCATION! Sitting on the border of Coquitlam with a WALKSCORE of 86-VERY WALKABLE! This 4 bedroom (or 3 bed & rec rm) plus 4 bath END UNIT home is steps to Sunwood & Coq Ctr Mall, Poco PL, Glen Pk, Skytrain, Douglas College & many trail systems! 3 good sized bedrms up, master with 4 pce ensuite plus 2nd 4 pce bath & washer/dryer up! Good size kitchen with real wood cabinets, S/S appliances, granite counters & eating area plus a huge liv rm with f/p & a 2 pce bath on main! Lower level has large 4th bedrm (or rec rm) with 4 pce ensuite & WIC & access to the fenced yd! New carpets/paint throughout + single garage w/custom cabinets! Street parking & STEPS TO SKYTRAIN, transit, shopping, restaurants & schools! RENTALS ALLOWED! OPEN HOUSE Saturday, 6/25, 2-4- & 6/26, 3-5!