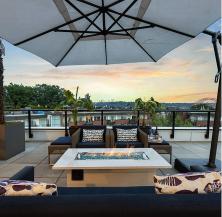

## 402 28 E Royal Avenue, New Westminster

\$1,199,000

First time on the market! With a PRIVATE 1421 sqft deck, complete with Palm Trees & a 2 person Hot Tub this deck is a contender for being one of the BEST in all of New West! This 1242 sqft, 3 bed, 2 full bath penthouse unit is immaculate. Modern gourmet kitchen(stainless steel KitchenAid appliances, quartz counters), 9 ft ceilings throughout, & floor to ceiling windows that let in TONS of natural light. this is a place you'll be happy to call home for a long time. Across the street from Victoria Hill Park, steps to great restaurants, & a quick walk to Queens Park. It also includes 2 side-by-side parking stalls, 2 PRIVATE STORAGE ROOMS + 1 huge storage locker, a well-appointed gym, a giant shared rooftop patio, and many other great features that we don't have space to list!