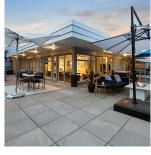

## 402 28 E Royal Avenue, New Westminster

\$1,199,000

First time on the market! With a PRIVATE 1421 sqft deck, complete with Palm Trees & a 2 person Hot Tub this deck is a contender for being one of the BEST in all of New West! This 1242 sqft, 3 bed, 2 full bath penthouse unit is immaculate. Modern gourmet kitchen(stainless steel KitchenAid appliances, quartz counters), 9 ft ceilings throughout, & floor to ceiling windows that let in TONS of natural light. this is a place you'll be happy to call home for a long time. Across the street from Victoria Hill Park, steps to great restaurants, & a quick walk to Queens Park. It also includes 2 side-by-side parking stalls, 2 PRIVATE STORAGE ROOMS + 1 huge storage locker, a well-appointed gym, a giant shared rooftop patio, and many other great features that we don't have space to list!