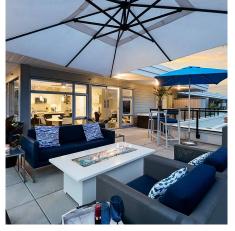

## 402 28 E Royal Avenue, New Westminster

\$1,199,000

First time on the market! With a PRIVATE 1421 sqft deck, complete with Palm Trees & a 2 person Hot Tub this deck is a contender for being one of the BEST in all of New West! This 1242 sqft, 3 bed, 2 full bath penthouse unit is immaculate. Modern gourmet kitchen(stainless steel KitchenAid appliances, quartz counters), 9 ft ceilings throughout, & floor to ceiling windows that let in TONS of natural light. this is a place you'll be happy to call home for a long time. Across the street from Victoria Hill Park, steps to great restaurants, & a quick walk to Queens Park. It also includes 2 side-by-side parking stalls, 2 PRIVATE STORAGE ROOMS + 1 huge storage locker, a well-appointed gym, a giant shared rooftop patio, and many other great features that we don't have space to list!