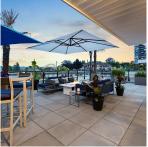

## 402 28 E Royal Avenue, New Westminster

\$1,199,000

First time on the market! With a PRIVATE 1421 sqft deck, complete with Palm Trees & a 2 person Hot Tub this deck is a contender for being one of the BEST in all of New West! This 1242 sqft, 3 bed, 2 full bath penthouse unit is immaculate. Modern gourmet kitchen(stainless steel KitchenAid appliances, quartz counters), 9 ft ceilings throughout, & floor to ceiling windows that let in TONS of natural light. this is a place you'll be happy to call home for a long time. Across the street from Victoria Hill Park, steps to great restaurants, & a quick walk to Queens Park. It also includes 2 side-by-side parking stalls, 2 PRIVATE STORAGE ROOMS + 1 huge storage locker, a well-appointed gym, a giant shared rooftop patio, and many other great features that we don't have space to list!