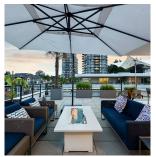

## 402 28 E Royal Avenue, New Westminster

\$1,199,000

First time on the market! With a PRIVATE 1421 sqft deck, complete with Palm Trees & a 2 person Hot Tub this deck is a contender for being one of the BEST in all of New West! This 1242 sqft, 3 bed, 2 full bath penthouse unit is immaculate. Modern gourmet kitchen(stainless steel KitchenAid appliances, quartz counters), 9 ft ceilings throughout, & floor to ceiling windows that let in TONS of natural light. this is a place you'll be happy to call home for a long time. Across the street from Victoria Hill Park, steps to great restaurants, & a quick walk to Queens Park. It also includes 2 side-by-side parking stalls, 2 PRIVATE STORAGE ROOMS + 1 huge storage locker, a well-appointed gym, a giant shared rooftop patio, and many other great features that we don't have space to list!