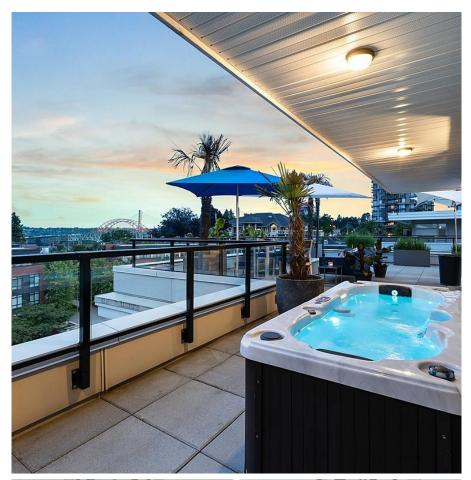

## 402 28 E Royal Avenue, New Westminster

\$1,199,000

First time on the market! With a PRIVATE 1421 sqft deck, complete with Palm Trees & a 2 person Hot Tub this deck is a contender for being one of the BEST in all of New West! This 1242 sqft, 3 bed, 2 full bath penthouse unit is immaculate. Modern gourmet kitchen(stainless steel KitchenAid appliances, quartz counters), 9 ft ceilings throughout, & floor to ceiling windows that let in TONS of natural light. this is a place you'll be happy to call home for a long time. Across the street from Victoria Hill Park, steps to great restaurants, & a quick walk to Queens Park. It also includes 2 side-by-side parking stalls, 2 PRIVATE STORAGE ROOMS + 1 huge storage locker, a well-appointed gym, a giant shared rooftop patio, and many other great features that we don't have space to list!