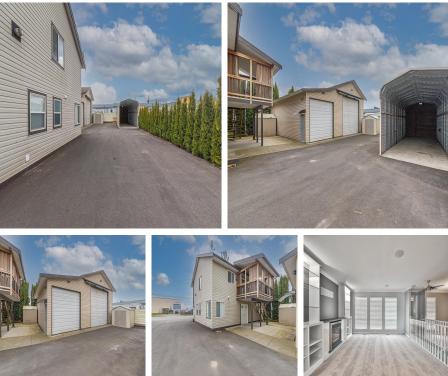

## 2371 Queen Street, Abbotsford

\$3,200,000

INDUSTRIAL LAND - Very unique investment opportunity in west Abbotsford! Large 80x120 Industrial lot (I1 zoning) with a well renovated 2100+ Sqft of newly renovated 3 bed 3 bath and has an unfinished basement that can be converted into a suite. Lots of potential here with some creative ideas to produce good income from the property. Big Shop at the back of the property with separate bathroom. Lots more to know ! Call to find out!.

## **KEY INFORMATION**

MLS® R2699426 Residential Detached Poplar 3 Bedrooms 4 Bathrooms 2,104 SF 9,600 SF Lot

## FEATURES

Year Built: 1996 Listed By: Royal LePage Global Force Realty