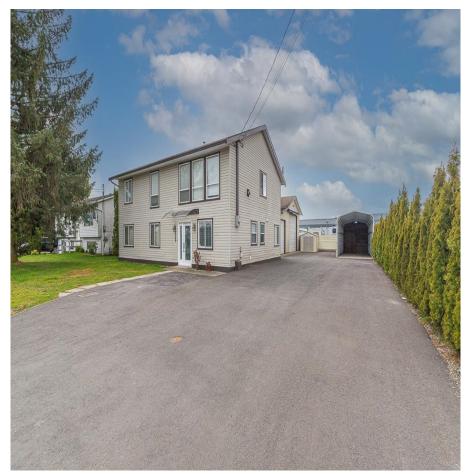

## 2371 Queen Street, Abbotsford

\$3,200,000

INDUSTRIAL LAND - Very unique investment opportunity in west Abbotsford! Large 80x120 Industrial lot (I1 zoning) with a well renovated 2100+ Sqft of newly renovated 3 bed 3 bath and has an unfinished basement that can be converted into a suite. Lots of potential here with some creative ideas to produce good income from the property. Big Shop at the back of the property with separate bathroom. Lots more to know ! Call to find out!.

## **KEY INFORMATION**

MLS® R2699426 Residential Detached Poplar 3 Bedrooms 4 Bathrooms 2,104 SF 9,600 SF Lot

## FEATURES

Year Built: 1996 Listed By: Royal LePage Global Force Realty