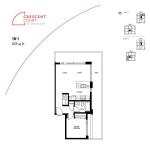

## **KEY INFORMATION**

MLS® R2701971

Residential Attached

Simon Fraser University

1 Bedroom

1 Bathroom

618 SF

\$276.34 Maintenance Fees