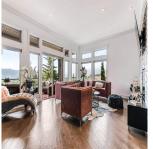

## 216 51075 Falls Court, Chilliwack

\$1,599,900

Immaculate 5 bedroom home in Emerald Ridge! Large windows let the light pour in and show off the amazing views. The main floor features a beautiful living room with double sided gas fireplace and access to the large balcony on the front of the house to enjoy the valley views. The dining room opens up to the beautiful kitchen with quartz counters, double wall oven, pantry and access to the large backyard, which has room for an outdoor kitchen and hot tub. The master has a spacious ensuite, walk-in closet and access to its own deck - great for quiet morning coffees! 2 more bedrooms on the main floor finish the space nicely. The lower level has a large rec room with an amazing wet bar and built-in aquarium. There are 2 more bedrooms, a den, large washroom and laundry room on the lower floor.