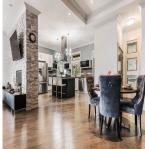

## 216 51075 Falls Court, Chilliwack

\$1,599,900

Immaculate 5 bedroom home in Emerald Ridge! Large windows let the light pour in and show off the amazing views. The main floor features a beautiful living room with double sided gas fireplace and access to the large balcony on the front of the house to enjoy the valley views. The dining room opens up to the beautiful kitchen with quartz counters, double wall oven, pantry and access to the large backyard, which has room for an outdoor kitchen and hot tub. The master has a spacious ensuite, walk-in closet and access to its own deck - great for quiet morning coffees! 2 more bedrooms on the main floor finish the space nicely. The lower level has a large rec room with an amazing wet bar and built-in aquarium. There are 2 more bedrooms, a den, large washroom and laundry room on the lower floor.