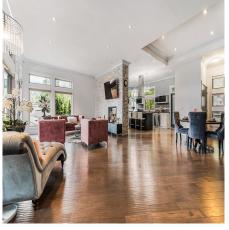

## 216 51075 Falls Court, Chilliwack

\$1,599,900

Immaculate 5 bedroom home in Emerald Ridge! Large windows let the light pour in and show off the amazing views. The main floor features a beautiful living room with double sided gas fireplace and access to the large balcony on the front of the house to enjoy the valley views. The dining room opens up to the beautiful kitchen with quartz counters, double wall oven, pantry and access to the large backyard, which has room for an outdoor kitchen and hot tub. The master has a spacious ensuite, walk-in closet and access to its own deck - great for quiet morning coffees! 2 more bedrooms on the main floor finish the space nicely. The lower level has a large rec room with an amazing wet bar and built-in aquarium. There are 2 more bedrooms, a den, large washroom and laundry room on the lower floor.