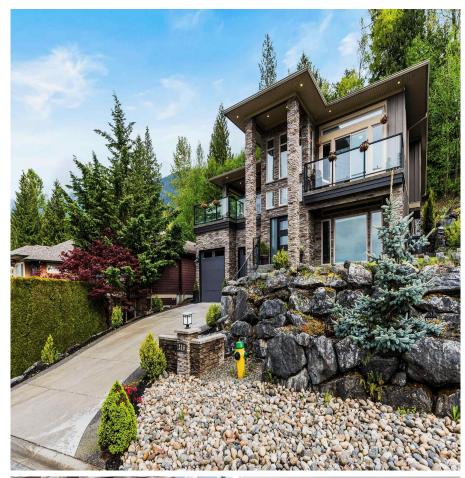

## 216 51075 Falls Court, Chilliwack

\$1,599,900

Immaculate 5 bedroom home in Emerald Ridge! Large windows let the light pour in and show off the amazing views. The main floor features a beautiful living room with double sided gas fireplace and access to the large balcony on the front of the house to enjoy the valley views. The dining room opens up to the beautiful kitchen with quartz counters, double wall oven, pantry and access to the large backyard, which has room for an outdoor kitchen and hot tub. The master has a spacious ensuite, walk-in closet and access to its own deck - great for quiet morning coffees! 2 more bedrooms on the main floor finish the space nicely. The lower level has a large rec room with an amazing wet bar and built-in aquarium. There are 2 more bedrooms, a den, large washroom and laundry room on the lower floor.

## **FEATURES**

Year Built: 2014

Views: Valley and Mountains

Listed By: Century 21 Creekside Realty

(Luckakuck)