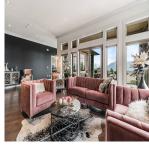

## 216 51075 Falls Court, Chilliwack

\$1,599,900

Immaculate 5 bedroom home in Emerald Ridge! Large windows let the light pour in and show off the amazing views. The main floor features a beautiful living room with double sided gas fireplace and access to the large balcony on the front of the house to enjoy the valley views. The dining room opens up to the beautiful kitchen with quartz counters, double wall oven, pantry and access to the large backyard, which has room for an outdoor kitchen and hot tub. The master has a spacious ensuite, walk-in closet and access to its own deck - great for quiet morning coffees! 2 more bedrooms on the main floor finish the space nicely. The lower level has a large rec room with an amazing wet bar and built-in aquarium. There are 2 more bedrooms, a den, large washroom and laundry room on the lower floor.