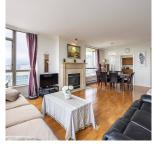

## 1603 5967 Wilson Avenue, Burnaby

\$819,000

Spacious S/W corner Penthouse unit in fantastic Metrotown location with southern views, Central Park Views, Downtown Vancouver Views, Lions & Mountains Views and more! Walk to Patterson Skytrain, Metrotown, Restaurants, Recreation and Central Park Walking Trails, Coffee Shops & much more! Home features tons of natural light and surrounded by windows. Big entry foyer with coat closet, linen closet and Laundry. Huge living room with gas fireplace, dining room, kitchen with windows and room for eating area, master bedroom features 4 pce bathroom, really big walkin closet and good size second bedroom and 3 pce bath. Living room & both bedrooms lead to a massive patio. One parking included. Pets not allowed. Rentals allowed with restrictions.