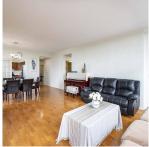

## 1603 5967 Wilson Avenue, Burnaby

\$819,000

Spacious S/W corner Penthouse unit in fantastic Metrotown location with southern views, Central Park Views, Downtown Vancouver Views, Lions & Mountains Views and more! Walk to Patterson Skytrain, Metrotown, Restaurants, Recreation and Central Park Walking Trails, Coffee Shops & much more! Home features tons of natural light and surrounded by windows. Big entry foyer with coat closet, linen closet and Laundry. Huge living room with gas fireplace, dining room, kitchen with windows and room for eating area, master bedroom features 4 pce bathroom, really big walkin closet and good size second bedroom and 3 pce bath. Living room & both bedrooms lead to a massive patio. One parking included. Pets not allowed. Rentals allowed with restrictions.