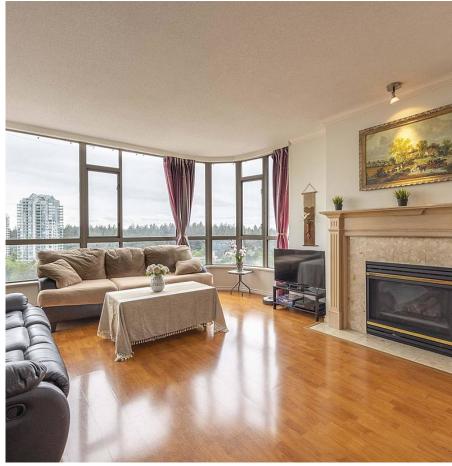

## 1603 5967 Wilson Avenue, Burnaby

\$819,000

Spacious S/W corner Penthouse unit in fantastic Metrotown location with southern views, Central Park Views, Downtown Vancouver Views, Lions & Mountains Views and more! Walk to Patterson Skytrain, Metrotown, Restaurants, Recreation and Central Park Walking Trails, Coffee Shops & much more! Home features tons of natural light and surrounded by windows. Big entry foyer with coat closet, linen closet and Laundry. Huge living room with gas fireplace, dining room, kitchen with windows and room for eating area, master bedroom features 4 pce bathroom, really big walkin closet and good size second bedroom and 3 pce bath. Living room & both bedrooms lead to a massive patio. One parking included. Pets not allowed. Rentals allowed with restrictions.