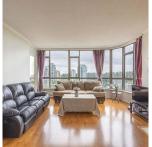

## 1603 5967 Wilson Avenue, Burnaby

\$819,000

Spacious S/W corner Penthouse unit in fantastic Metrotown location with southern views, Central Park Views, Downtown Vancouver Views, Lions & Mountains Views and more! Walk to Patterson Skytrain, Metrotown, Restaurants, Recreation and Central Park Walking Trails, Coffee Shops & much more! Home features tons of natural light and surrounded by windows. Big entry foyer with coat closet, linen closet and Laundry. Huge living room with gas fireplace, dining room, kitchen with windows and room for eating area, master bedroom features 4 pce bathroom, really big walkin closet and good size second bedroom and 3 pce bath. Living room & both bedrooms lead to a massive patio. One parking included. Pets not allowed. Rentals allowed with restrictions.