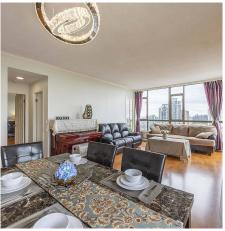

## 1603 5967 Wilson Avenue, Burnaby

\$819,000

Spacious S/W corner Penthouse unit in fantastic Metrotown location with southern views, Central Park Views, Downtown Vancouver Views, Lions & Mountains Views and more! Walk to Patterson Skytrain, Metrotown, Restaurants, Recreation and Central Park Walking Trails, Coffee Shops & much more! Home features tons of natural light and surrounded by windows. Big entry foyer with coat closet, linen closet and Laundry. Huge living room with gas fireplace, dining room, kitchen with windows and room for eating area, master bedroom features 4 pce bathroom, really big walkin closet and good size second bedroom and 3 pce bath. Living room & both bedrooms lead to a massive patio. One parking included. Pets not allowed. Rentals allowed with restrictions.