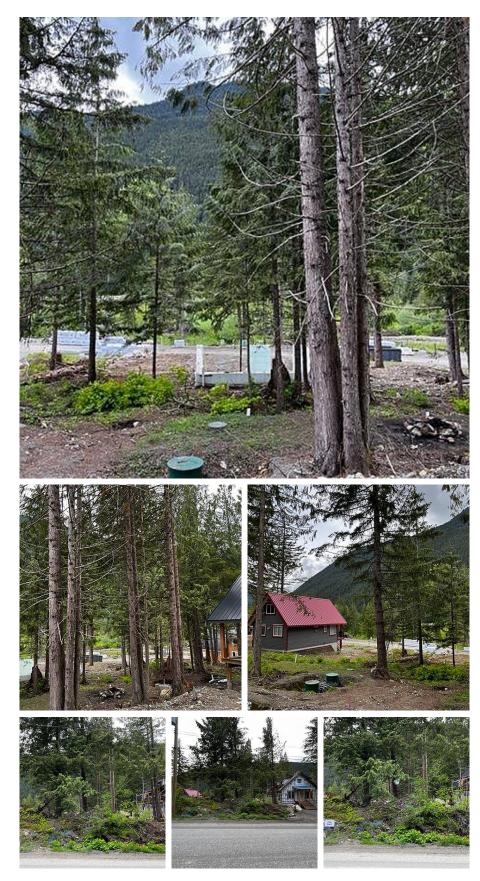

## Hg126 Old Hope Princeton Highway, Hope

\$139,900

Fully Serviced South Facing Mountain View Building Lot in the Recreational/Residential Community of Sunshine Valley in their newest subdivision, Sunshine Valley Grove. This lot has Water, Power, Septic, Telus Fiber Optic for Internet, TV and Landline Phone and Cell Service. The Lot is 46' x 95' totaling 4,433 sq ft which allows your Cabin or Home up to 1300 sq ft plus Basement with no minimum sq ft required. Tiny Homes welcome! ATV, Motorbike, Kids and Pet friendly. Balance of 999 year Pre-Paid registered Lease. The lease has been fully pre-paid for 999 years and there are no monthly or yearly lease payments. Zoned for Full Time Residential use. NO GST! Only 2 hours from Vancouver or 45 min to Manning Park. No Borders, No Ferries. Get back to nature, a weekend at a time!

## FEATURES

Views: MOUNTAINS Listed By: Team 3000 Realty Ltd.