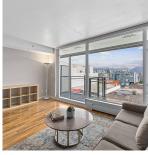

## 622 289 E 6th Avenue, Vancouver

\$739,000

Welcome home to the highly sought after CONCRETE building SHINE! Located in Mount Pleasant within walking distance to restaurants and shops, this Sub-Penthouse level 1 bedroom home in Mount Pleasant provides expansive north facing views of the Northshore Mountains! Smartly laid out with the bedroom and along the hallway, leading to the open Kitchen, Dining and spacious Living areas. North Facing balcony right above the common garden area provides an exceptional view and light. Contemporary decor includes birch laminate flooring, quartz countertops, high gloss white cabinetry, large centre island & bar area, and floor to ceiling windows. A perfect pantry space is neatly tucked away next to the dining area as well. Amenities include a full gym, bike room & rooftop patios. 1 parking 1 locker.

## **FEATURES**

Year Built: 2015

Views: Beautiful Mountain Views
Listed By: RE/MAX Select Properties