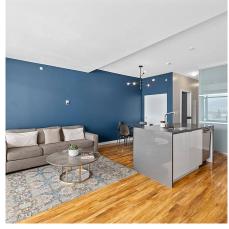

## 622 289 E 6th Avenue, Vancouver

\$739,000

Welcome home to the highly sought after CONCRETE building SHINE! Located in Mount Pleasant within walking distance to restaurants and shops, this Sub-Penthouse level 1 bedroom home in Mount Pleasant provides expansive north facing views of the Northshore Mountains! Smartly laid out with the bedroom and along the hallway, leading to the open Kitchen, Dining and spacious Living areas. North Facing balcony right above the common garden area provides an exceptional view and light. Contemporary decor includes birch laminate flooring, quartz countertops, high gloss white cabinetry, large centre island & bar area, and floor to ceiling windows. A perfect pantry space is neatly tucked away next to the dining area as well. Amenities include a full gym, bike room & rooftop patios. 1 parking 1 locker.