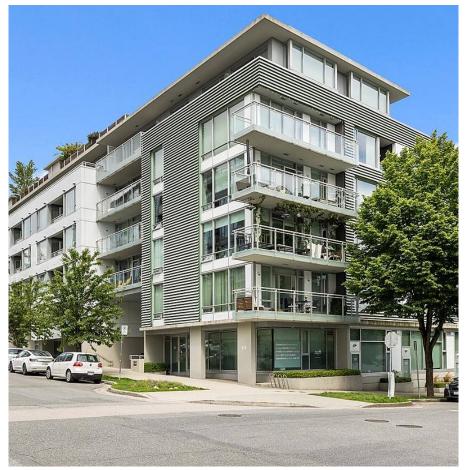

## 622 289 E 6th Avenue, Vancouver

\$739,000

Welcome home to the highly sought after CONCRETE building SHINE! Located in Mount Pleasant within walking distance to restaurants and shops, this Sub-Penthouse level 1 bedroom home in Mount Pleasant provides expansive north facing views of the Northshore Mountains! Smartly laid out with the bedroom and along the hallway, leading to the open Kitchen, Dining and spacious Living areas. North Facing balcony right above the common garden area provides an exceptional view and light. Contemporary decor includes birch laminate flooring, quartz countertops, high gloss white cabinetry, large centre island & bar area, and floor to ceiling windows. A perfect pantry space is neatly tucked away next to the dining area as well. Amenities include a full gym, bike room & rooftop patios. 1 parking 1 locker.

## **FEATURES**

Year Built: 2015

Views: Beautiful Mountain Views
Listed By: RE/MAX Select Properties