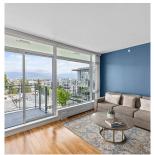

## 622 289 E 6th Avenue, Vancouver

\$739,000

Welcome home to the highly sought after CONCRETE building SHINE! Located in Mount Pleasant within walking distance to restaurants and shops, this Sub-Penthouse level 1 bedroom home in Mount Pleasant provides expansive north facing views of the Northshore Mountains! Smartly laid out with the bedroom and along the hallway, leading to the open Kitchen, Dining and spacious Living areas. North Facing balcony right above the common garden area provides an exceptional view and light. Contemporary decor includes birch laminate flooring, quartz countertops, high gloss white cabinetry, large centre island & bar area, and floor to ceiling windows. A perfect pantry space is neatly tucked away next to the dining area as well. Amenities include a full gym, bike room & rooftop patios. 1 parking 1 locker.

## **FEATURES**

Year Built: 2015

Views: Beautiful Mountain Views
Listed By: RE/MAX Select Properties