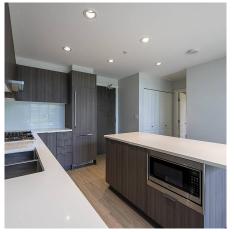

## 303 2388 Madison Avenue, Burnaby

\$669,000

FULTON HOUSE by Polygon. Welcome to this SOUTH FACING 1 Bedroom 1 Bathroom suite with Private Yard 340+sqft. 10 ft Ceiling 1 Parking 1 Storage room, Parking #112 P2 & Locker #99. Close to Gilmore & Brentwood Skytrain Station: Wholefood Market, Save on food, Brentwood Mall, etc, only 5-6 mins walk. Costco, Walmart, Home Depot, Canadian Tire, and Superstores are only 6-8 mins drive. It is your One-Spot-Fits-All kind of convenience. Rental ALLOWED, good for investment! 24 hrs on-site caretaker. Topline appliances, Resort-Inspired Outdoor Swimming Pool, hot tub, Fitness Room, Guest Suite, etc. EASY TO SHOW.