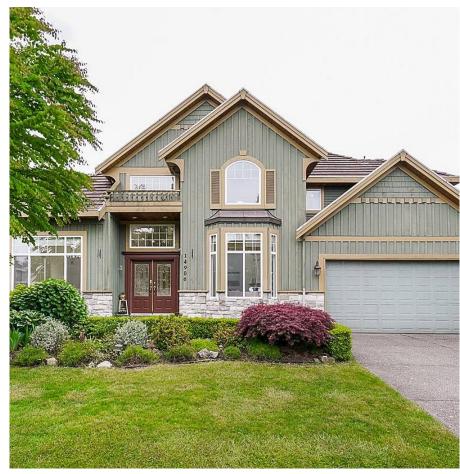

## 14906 23 Avenue, Surrey

\$1,799,000

Welcome home! This gorgeous Meridian by the Sea 2-storey home features a spacious floor plan with over 2600 square feet and FOUR bedrooms upstairs! Open concept kitchen and dining room with bonus den space off the main perfect for working from home or a study or playroom for the kids. Tons of Natural light in the home make for a bright and inviting space. Large sunny fenced in yard great for garden lovers, pets and kids! Backs on to Meridian Park green space and is steps from Star of the Sea, HT Thrift and Semiahmoo school. Other local amenities and public transit are also close by. Don't miss this perfect family home!

## **KEY INFORMATION**

MLS® R2701690

Residential Detached

Sunnyside Park

4 Bedrooms

4 Bathrooms

2,601 SF

6,051 SF Lot

## **FEATURES**

Year Built: 2001

Listed By: Macdonald Realty (Surrey/152)