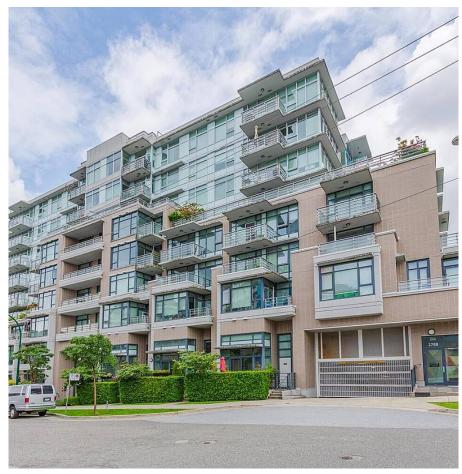

## 325 2788 Prince Edward Street, Vancouver

\$619,000

Welcome to Uptown, in the heart of Mount Pleasant, built by Concord Pacific. This spacious concrete unit faces East, for a beautiful peaceful outlook on the quiet side of the building. At 647 sqft, this 1 bed and den's layout will maximize every inch of space while being complemented with an abundance of light from the floor to ceiling windows and 9 foot ceilings, an ensuite bathroom off the master bedroom, stainless steel appliances, washer/dryer, pet and rental friendly, this unit has it all and the building is equipped with a gym and shared rooftop patio to entertain your guests! Just steps from vibrant Main Street restaurants, bars, coffee shops, community centre, grocery and retail shopping. Immerse yourself in the Mount Pleasant lifestyle at Uptown! \*\*Open houses June 25 & 26 1-3pm\*\*