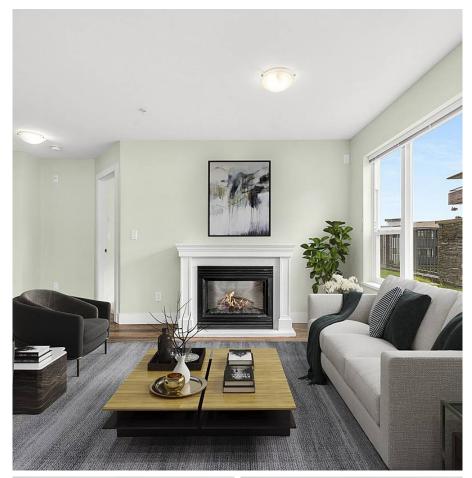

## 106 2565 Campbell Avenue, Abbotsford

\$649,000

Welcome to Abacus Uptown! This West Facing 3 bed, 2 bath is great for a growing family or professional who needs an extra room for their home office. This Open concept living room and kitchen provides a spacious feel which will make entertaining easy. Quartz countertops in the kitchen & bathrooms, laminate plank flooring, fresh paint throughout. With the Oversized windows & West Facing exposure you're sure to get ample of natural sunlight throughout the space. Want to enjoy the BBQ and dinners outside? The L Shape patio is perfect way to end the evening with the perfect meal. Live in convenience with shopping centres and historic downtown within minutes drive. Home comes with TWO underground parking stalls + 1 locker! Pet + rental friendly. Virtually Staged by Bella Staging