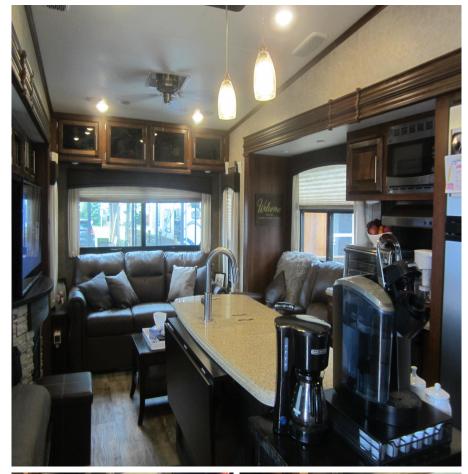

## 210 8400 Shook Road, Mission

\$339,000

LAKE RETREAT, STUNNING 40 FT UNIT W/AMAZING VIEW AND PRIVACY - across from a beautiful common area, horse shoe pits...channel...and park! What a perfect getaway! Must be seen...all the perfect touches are there with different seating areas, private or in the sun watching the lake activities. This gorgeous 2018 - 40 ft Jayco Eagle 5th Wheel, 1.5 baths, master bedroom (loft area...for kids or \_\_), Hide a bed (really just the best set up for guests, or couch) in living room with recliners, a must be seen. The outside area done with great detail, upper deck... seating area, lower hidden private deck...well thought out. A 10 Plus! You won't want to leave, fenced, decks, she Aluminum cover... a big WOW.