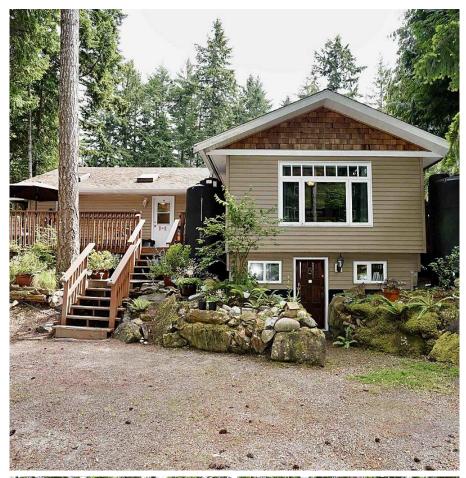

## 559 Blitz Road, Mayne Island

\$799,000

Nestled in amongst the evergreens on a level .34 acres that is completely fenced for family, pets and privacy. The 1395 s/f rancher bungalow offers an open dining and living space with cozy wood fireplace insert, separate den or hobby room that exits to the private back deck. Galley kitchen with adjacent laundry/boot room, 2 bedrooms, 3 pce bathroom and ensuite with clawfoot tub. An expansive deck off the dining area overlooking the gardens and green space. Separate workshop with cold storage and a 280 s/f detached sleeping cabin/ studio space kept warm by the free standing gas stove, attached carport and multiple storage sheds. This property is well set up for the outdoor enthusiast, easy walking and biking area, close to Bennett Bay beach access for kayak launching and the National Park.