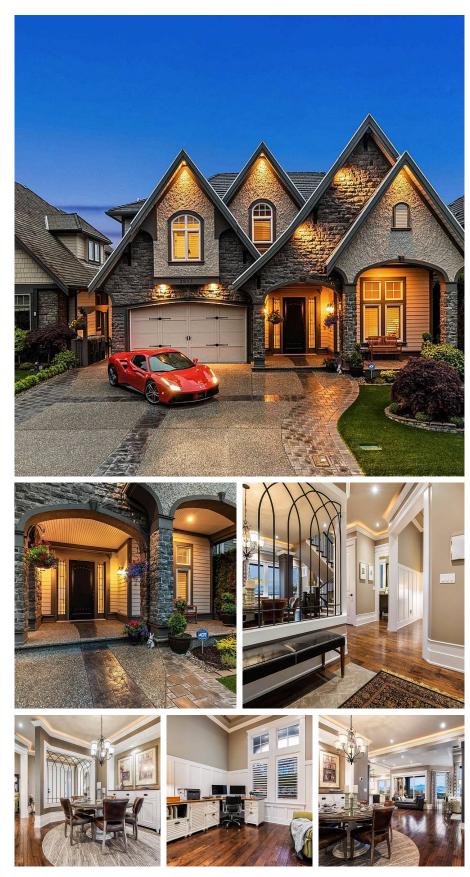

## 2653 Eagle Mountain Drive, Abbotsford

\$1,899,000

Executive home On Eagle Mountain Built by Havana Homes with a unique design and extraordinary craftsmanship throughout. Stunning southeastern views of Mt. Baker and the Sumas Prairie from all three levels. Luxurious master suite with gas fireplace, large private covered balcony, walk in shower, soaker tub and heated floors. 4 bedrooms and 3 bathrooms up plus a 5th bedroom downstairs. Wonderful walkout basement with a full bath and an amazing home theatre. Tons of extra features like, E-smart windows, solid core doors, oversized covered back deck with stamped concrete including gas outlet for BBQ, turf in front and back yard, hot tub hook ups, top of the line appliances, high ceilings and so much more.

## FEATURES

Year Built: 2008 Views: Mt Baker Listed By: Vybe Realty