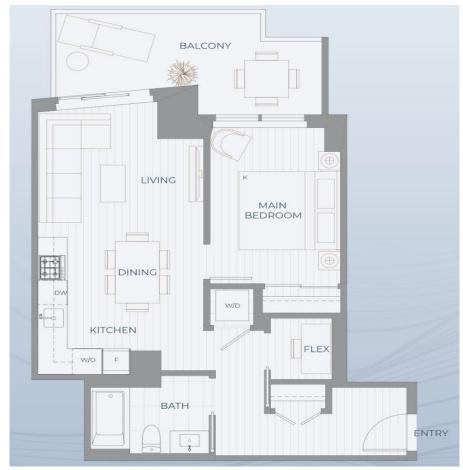

## **KEY INFORMATION**

MLS® R2700957

Residential Attached

Central Park

1 Bedroom

1 Bathroom

633 SF

\$0.00 Maintenance Fees

## **FEATURES**

Year Built: 2025

Views: city & mountain view

Listed By: Youlive Realty