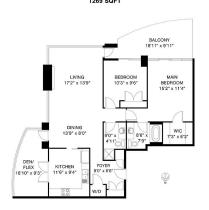

## 1901 6521 Bonsor Avenue, Burnaby

\$788,800

1901 - 6521 BONSOR AVENUE 1269 SQFT

'THE SYMPHONY ONE' in total harmony with location and a splendid living space! Only 4 units per floor, another master piece by 'Bosa'. Metrotown at your doorstep with transit, shopping and a wonderful Community Centre just steps away. Huge 16'11 X 9'11 balcony plus spectacular panoramic views of mountains, city and ocean, stretching to the San Juan Islands! The spacious and bright den can be used as a 3rd bedroom, office flex space or family room. One secure parking stall and locker. This unit is original and offers a wonderful opportunity to make it 'your own' new home. Please note that showings are by appointment only (no open house) and masks must be worn at all times in common areas. No Pets or Rentals are allowed. Do not miss out on this great unit.

## **KEY INFORMATION**

MLS® R2702286

Residential Attached

Metrotown

2 Bedrooms

2 Bathrooms

1,269 SF

\$411.69 Maintenance Fees