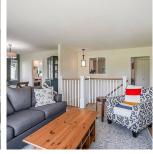

## 3038 Mcmillan Road, Abbotsford

\$999,800

METICULOUSLY renovated & BEAUTIFULLY crafted home w/ incredible nature views & close to all amenities. STUNNING hardwood flooring on the main accented w/ new trim, fresh paint & highlighted w/ brand new lighting throughout. New electrical panel, plumbing replaced throughout, furnace/HW tank & central A/C along with updated windows. Huge master bedroom c/w 3 piece ensuite, his & hers closets, updated & charming main bath & all new closet & bedroom doors. GORGEOUS kitchen c/w quartz counters & backsplash, upgraded appliances, custom cabinets & bay window views to the manicured backyard w/ skyline views over open fields. Tastefully updated foyer, generous sized laundry w/ updated washer/dryer & mortgage helper in the bsmnt w/ separate entry & updated appliances.