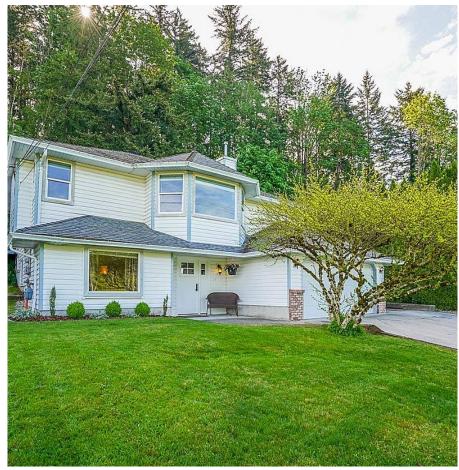

## 3038 Mcmillan Road, Abbotsford

\$999,800

METICULOUSLY renovated & BEAUTIFULLY crafted home w/ incredible nature views & close to all amenities. STUNNING hardwood flooring on the main accented w/ new trim, fresh paint & highlighted w/ brand new lighting throughout. New electrical panel, plumbing replaced throughout, furnace/HW tank & central A/C along with updated windows. Huge master bedroom c/w 3 piece ensuite, his & hers closets, updated & charming main bath & all new closet & bedroom doors. GORGEOUS kitchen c/w quartz counters & backsplash, upgraded appliances, custom cabinets & bay window views to the manicured backyard w/ skyline views over open fields. Tastefully updated foyer, generous sized laundry w/ updated washer/dryer & mortgage helper in the bsmnt w/ separate entry & updated appliances.