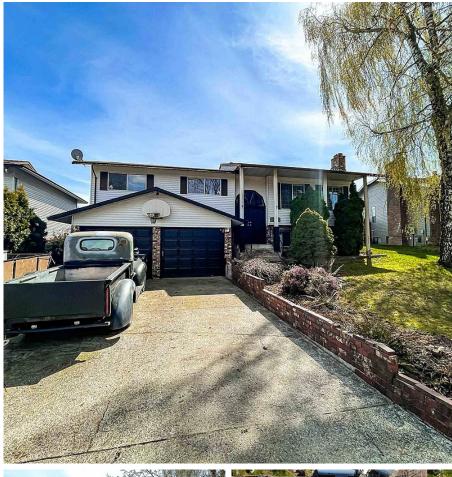

## 3716 Harwood Crescent, Abbotsford

\$1,250,000

This quiet and family oriented neighbourhood is walking distance to Chief Dan George School, Dr. Roberta Elementary School, Shopping, parks & Transit! Lovely south facing backyard for gardeners. Master Bedroom leads out to the covered patio with hot tub. Downstairs has 1 bedroom & office space or convert to a 2nd bedroom. Central A/C, 200 sqft Solarium Room, koy fish pond, double car garage with RV parking. Bring your own ideas to make it just the way you like!

## **KEY INFORMATION**

MLS® R2702607 Residential Detached Central Abbotsford 4 Bedrooms 3 Bathrooms 1,920 SF 6,343 SF Lot

## FEATURES

Year Built: 1980 Listed By: Keller Williams Elite Realty