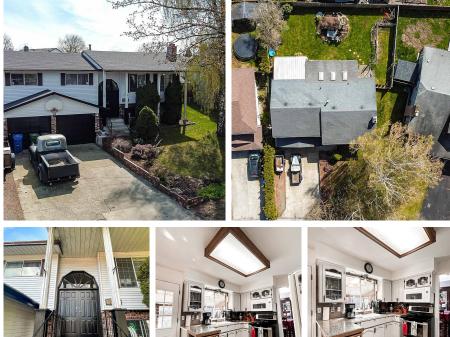

## 3716 Harwood Crescent, Abbotsford

\$1,250,000

This quiet and family oriented neighbourhood is walking distance to Chief Dan George School, Dr. Roberta Elementary School, Shopping, parks & Transit! Lovely south facing backyard for gardeners. Master Bedroom leads out to the covered patio with hot tub. Downstairs has 1 bedroom & office space or convert to a 2nd bedroom. Central A/C, 200 sqft Solarium Room, koy fish pond, double car garage with RV parking. Bring your own ideas to make it just the way you like!

## **KEY INFORMATION**

MLS® R2702607 Residential Detached Central Abbotsford 4 Bedrooms 3 Bathrooms 1,920 SF 6,343 SF Lot

## FEATURES

Year Built: 1980 Listed By: Keller Williams Elite Realty