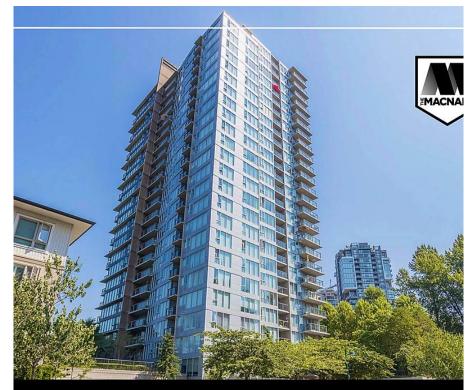

### 603 660 Nootka Way, Port Moody

\$899,900

## 603 660 Nootka Way, Port Moody

WELCOME HOME to Nahannie! You'll love this well laid out bright n.w. corner unit with 2 bedrooms, 2 baths! Very spacious & open floor plan with lots of windows and in tip top condition. Kitchen has stainless steel appliances, gas stove, granite counter tops and a big centre island for entertaining. Your 4 piece ensuite has a soaker tub and separate shower. Unit comes with 2 parking spots and large storage locker! Enjoy the Canoe Club featuring outdoor pool, hot tub, steam and exercise room. Conveniently located steps to Evergreen Line and a short walk to BREWERS ROW, restaurants, Rocky Point trails and Westcoast Express. Pets and rentals welcomed.

### FEATURES

Year Built: 2009 Views: mountains Listed By: Keller Williams Elite Realty