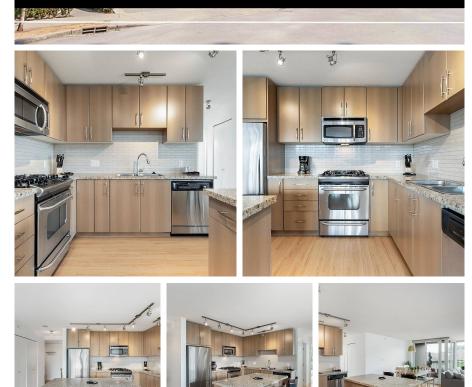

## 603 660 Nootka Way, Port Moody

WELCOME HOME to Nahannie! You'll love this well laid out bright n.w. corner unit with 2 bedrooms, 2 baths! Very spacious & open floor plan with lots of windows and in tip top condition. Kitchen has stainless steel appliances, gas stove, granite counter tops and a big centre island for entertaining. Your 4 piece ensuite has a soaker tub and separate shower. Unit comes with 2 parking spots and large storage locker! Enjoy the Canoe Club featuring outdoor pool, hot tub, steam and exercise room. Conveniently located steps to Evergreen Line and a short walk to BREWERS ROW, restaurants, Rocky Point trails and Westcoast Express. Pets and rentals welcomed.