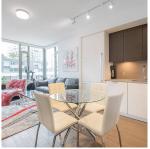

Beautifully designed with designer finishings, fixtures, black out blinds in primary bedroom and Bosch appliances. Large outdoor patio perfect for entertaining propane BBQ is permitted. Amenities include: concierge, fitness facilities, rooftop community garden and Serenity room with 360 degree view. Close to Canada Line, Skytrain, seawall, microbrewies, restaurants and more! Pet and rental friendly. Perfect for young professionals or families. One parking stall number #100 on P1 with available EV charging stations.