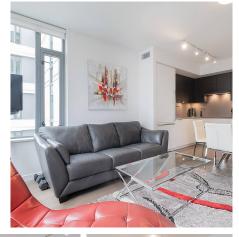

BEROROM
11-1\* x 10-1\*

WILL
S-4\* x 10-1\*

UNING ROOM
11-1\* x 11-3\*

BEROROM
11-1\* x 10-1\*

BER

Navio at the creek, North building, built by Concert Properties. Two bedroom and two bathrooms in this air conditioned, modern condominium located in Olympic Village.

Beautifully designed with designer finishings, fixtures, black out blinds in primary bedroom and Bosch appliances. Large outdoor patio perfect for entertaining propane BBQ is permitted. Amenities include: concierge, fitness facilities, rooftop community garden and Serenity room with 360 degree view. Close to Canada Line, Skytrain, seawall, microbrewies, restaurants and more! Pet and rental friendly. Perfect for young professionals or families. One parking stall number #100 on P1 with available EV charging stations.