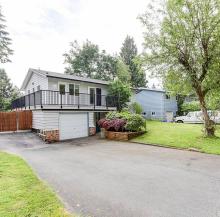

## 11618 211 Street, Maple Ridge

\$1,199,900

Great central location in West Maple Ridge, with easy access to shops, transit, WC Express, and Golden Ears Bridge. Over 1700 sqft finished area, with 3 beds on the main, master with 2 pc ensuite, and large wrap around deck. Basement with summer kitchen and rec room and 3pc bath, and access to the patio. Large private fenced yard, with ground level deck, and gated access for RV parking at the side. Single garage, and lots of parking on the driveway.

## **KEY INFORMATION**

MLS® R2702704

Residential Detached

Southwest Maple Ridge

3 Bedrooms

3 Bathrooms

2,005 SF

8,457 SF Lot