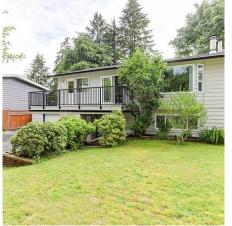

## 11618 211 Street, Maple Ridge

\$1,199,900

Great central location in West Maple Ridge, with easy access to shops, transit, WC Express, and Golden Ears Bridge. Over 1700 sqft finished area, with 3 beds on the main, master with 2 pc ensuite, and large wrap around deck. Basement with summer kitchen and rec room and 3pc bath, and access to the patio. Large private fenced yard, with ground level deck, and gated access for RV parking at the side. Single garage, and lots of parking on the driveway.