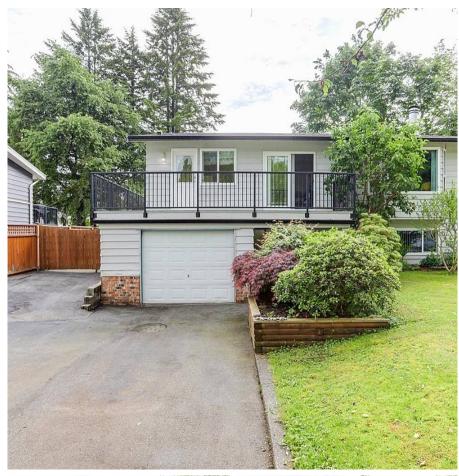

## 11618 211 Street, Maple Ridge

\$1,199,900

Great central location in West Maple Ridge, with easy access to shops, transit, WC Express, and Golden Ears Bridge. Over 1700 sqft finished area, with 3 beds on the main, master with 2 pc ensuite, and large wrap around deck. Basement with summer kitchen and rec room and 3pc bath, and access to the patio. Large private fenced yard, with ground level deck, and gated access for RV parking at the side. Single garage, and lots of parking on the driveway.

## **KEY INFORMATION**

MLS® R2702704

Residential Detached

Southwest Maple Ridge

3 Bedrooms

3 Bathrooms

2,005 SF

8,457 SF Lot