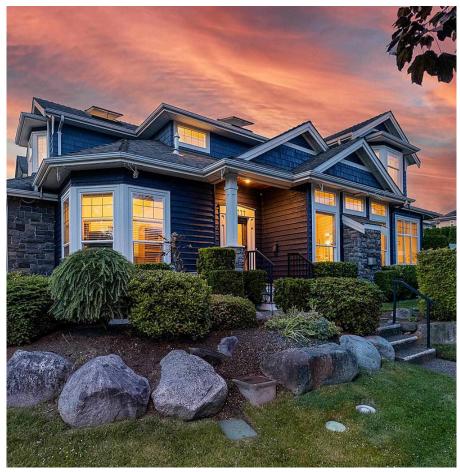

## **16777 57a Avenue, Surrey**

\$1,799,000

CUSTOM BUILT over 3,800sf home on an over 6,000sf CORNER LOT in Cloverdale's HIGHLY SOUGHT-AFTER WEST SIDE TERRACE! You are sure to be impressed w/ the MANY features of this home such as a BEAUTIFUL farm country kitchen w/DOUBLE OVENS, granite counters, water filtration, SS appliances & WALK IN PANTRY. GORGEOUS HARDWOOD FLOORS THROUGHOUT, 9' ceilings w/ beautiful moldings, EXTENSIVE MILLWORK & A/C. Upstairs offers 4 SPACIOUS BEDS including LUXURY MASTER w/ spa like ensuite & WIC. Downstairs has great IN-LAW SUITE POTENTIAL already offering 2 beds, 1 full bath, rec/games room & SEPRATE ENTRANCE. To top it all off your OUTDOOR OASIS includes retractable awnings, covered deck, irrigation & hot tub hookup. Incredible opportunity to live in the PRESTIGIOUS WEST CLOVERDALE in a ONE-**OF-A-KIND HOME** 

## **KEY INFORMATION**

MLS® R2702058

Residential Detached

Cloverdale

6 Bedrooms

4 Bathrooms

3,894 SF

6,027 SF Lot