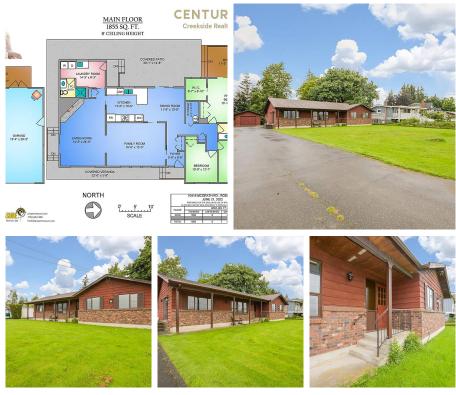

#### RARE 1/2 ACRE! FIRST TIME ON THE

MARKET!! Come home to your well maintained 3bed 2bath RANCHER with 1876sqft of living space. Nicely laid out floor plan, spacious living room plus a separate family room, bright kitchen & dining room overlooking your massive backyard and down the hall features 3 good sized bedrooms. This country charmer is surrounded by scenic farmland and majestic mountain views. Oversized driveway with plenty of parking, even the RV and a large detached garage/shop great for the mechanics, or a home based business. Your private OASIS awaits you out back, enjoy your large covered patio with skylights, or sit back & relax on one of your 2 decks and take in the setting sun in your stunning west facing backyard! Call today and make this your DREAM property!

#### **KEY INFORMATION**

MLS® R2702598 Residential Detached Chilliwack 3 Bedrooms 0 Bathrooms 1,876 SF

### FEATURES

Year Built: 1978 Views: Mt Cheam & Bridal Falls Listed By: Century 21 Creekside Realty (Luckakuck)