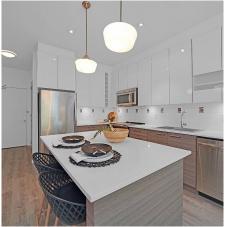

## 108 16396 64 Avenue, Surrey

\$549,900

Welcome to The Ridge at Bose Farms! Surrounded by scenic farmland w/ easy access to the amenities of Surrey, Cloverdale and Clayton. You get country charm & city convenience. This 1 bed plus den ground level home has a covered patio & large private backyard perfect for pets!!! (Two pets allowed!) TWO side by side parking, & a secure storage locker steps from your spots! It's freshly painted with a custom barn door on den & a bedroom that easily fits a KING. The amenities here can't be beat with a vast community garden, party room with a full chefs kitchen including 8 burner gas stove and adjoining heritage barn that's a beautiful backdrop for family celebrations! The list goes on.. Gym, yoga studio, library, theatre and craft room. Quick possession possible