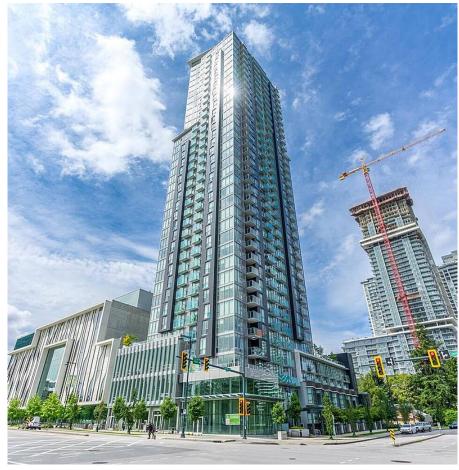

## 701 13438 Central Avenue, Surrey

\$349,000

Unbeatable price \$349K for a 401 SqFt high-rise concrete condo unit with 1 parking stall & storage locker at excellent location! Just steps away from Surrey Central Skytrain, SFU & KPU Surrey, Library, T&T supermarket, Central City Shopping Centre, restaurants & more. This Micro-Two design unit can be converted into 2 micro rooms, and the 2 good size murphy beds can be converted into Table & Sofa. Open Floor Plan with stainless steel appliances, wood flooring throughout. Great amenities: fully equipped gym, yoga studio, massage room, sauna & steam room, business centre, concierge services, lounges with kitchen, study & music rooms, roof top garden with playground. Hurry up! Don't miss this great opportunity. Open House by appointment on June 26, Sunday 2 to 4pm. Review Offers as they come.