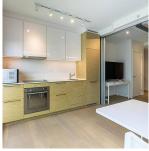

## 701 13438 Central Avenue, Surrey

\$349,000

Unbeatable price \$349K for a 401 SqFt high-rise concrete condo unit with 1 parking stall & storage locker at excellent location! Just steps away from Surrey Central Skytrain, SFU & KPU Surrey, Library, T&T supermarket, Central City Shopping Centre, restaurants & more. This Micro-Two design unit can be converted into 2 micro rooms, and the 2 good size murphy beds can be converted into Table & Sofa. Open Floor Plan with stainless steel appliances, wood flooring throughout. Great amenities: fully equipped gym, yoga studio, massage room, sauna & steam room, business centre, concierge services, lounges with kitchen, study & music rooms, roof top garden with playground. Hurry up! Don't miss this great opportunity. Open House by appointment on June 26, Sunday 2 to 4pm. Review Offers as they come.