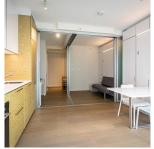

## 701 13438 Central Avenue, Surrey

\$349,000

Unbeatable price \$349K for a 401 SqFt high-rise concrete condo unit with 1 parking stall & storage locker at excellent location! Just steps away from Surrey Central Skytrain, SFU & KPU Surrey, Library, T&T supermarket, Central City Shopping Centre, restaurants & more. This Micro-Two design unit can be converted into 2 micro rooms, and the 2 good size murphy beds can be converted into Table & Sofa. Open Floor Plan with stainless steel appliances, wood flooring throughout. Great amenities: fully equipped gym, yoga studio, massage room, sauna & steam room, business centre, concierge services, lounges with kitchen, study & music rooms, roof top garden with playground. Hurry up! Don't miss this great opportunity. Open House by appointment on June 26, Sunday 2 to 4pm. Review Offers as they come.